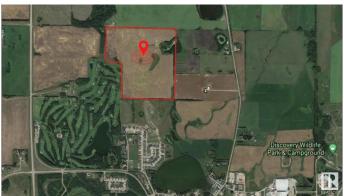

#### \$4,999,000

0 Bedroom, 0.00 Bathroom, Rural on 136.43 Acres

None, Rural Red Deer County, AB

136.43 Acres of PRIME Residential Mixed Development Land adjoining the Current Hazelwood Residential Development and the Innisfail Golf Club right in the Heart of Innisfail Alberta. This unique property is an Excellent Investment and Development Opportunity while Currently serving Agricultural needs. Zoned RD (Reserved for Future Development within Innisfail's current NASP) this Land is an Integral and Main Component to the Expansion of the Innisfail Community. This is a Very Rare Investment Opportunity!

## **Community Information**

Address Twp 360 Rr 283c

Area Rural Red Deer County

Subdivision None

City Rural Red Deer County

County ALBERTA

Province AB

Postal Code T4G 1R7