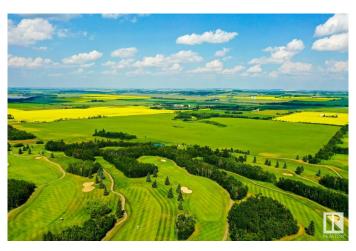

#### \$4,999,000

0 Bedroom, 0.00 Bathroom, Rural on 136.43 Acres

None, Rural Red Deer County, AB

136.43 Acres of PRIME Residential Mixed Development Land adjoining the Current Hazelwood Residential Development and the Innisfail Golf Club right in the Heart of Innisfail Alberta. This unique property is an Excellent Investment and Development Opportunity while Currently serving Agricultural needs. Zoned RD (Reserved for Future Development within Innisfail's current NASP) this Land is an Integral and Main Component to the Expansion of the Innisfail Community. This is a Very Rare Investment Opportunity!