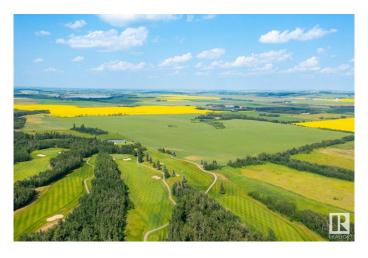

#### \$4,999,000

0 Bedroom, 0.00 Bathroom, Rural on 136.43 Acres

None, Rural Red Deer County, AB

136.43 Acres of PRIME Residential Mixed Development Land adjoining the Current Hazelwood Residential Development and the Innisfail Golf Club right in the Heart of Innisfail Alberta. This unique property is an Excellent Investment and Development Opportunity while Currently serving Agricultural needs. Zoned RD (Reserved for Future Development within Innisfail's current NASP) this Land is an Integral and Main Component to the Expansion of the Innisfail Community. This is a Very Rare Investment Opportunity!