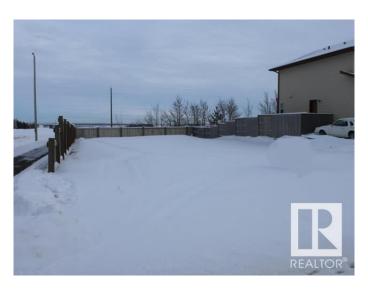

## \$75,750

0 Bedroom, 0.00 Bathroom, Single Family on 0.00 Acres

Tofield, Tofield, AB

Super location! Corner lot at entrance to Beaverhill View Crescent subdivision on the north edge of the growing Town of Tofield. 53 ft wide lot will accommodate a great number of house plans. New houses surround. Build a Two Storey and you'll have a nice view of the countryside and Beaverhill Lake. The Town of Tofield offers a RESIDENTIAL TAX INCENTIVE for new construction (75/50/25). Fenced on two sides. Just a short walk to both of Tofield's schools and a few blocks from the Tofield Health Centre. Lot measures 53 feet by 131 feet. Welcome to Tofield -- Welcome home!

### **Exterior**

Exterior Features Corner Lot, No Back Lane, Schools

Lot Description 53 ft x 131 ft