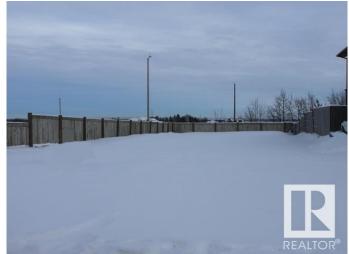

## \$75,750

0 Bedroom, 0.00 Bathroom, Single Family on 0.00 Acres

Tofield, Tofield, AB

Super location! Corner lot at entrance to Beaverhill View Crescent subdivision on the north edge of the growing Town of Tofield. 53 ft wide lot will accommodate a great number of house plans. New houses surround. Build a Two Storey and you'll have a nice view of the countryside and Beaverhill Lake. The Town of Tofield offers a RESIDENTIAL TAX INCENTIVE for new construction (75/50/25). Fenced on two sides. Just a short walk to both of Tofield's schools and a few blocks from the Tofield Health Centre. Lot measures 53 feet by 131 feet. Welcome to Tofield -- Welcome home!

### **Exterior**

Exterior Features Corner Lot, No Back Lane, Schools

Lot Description 53 ft x 131 ft