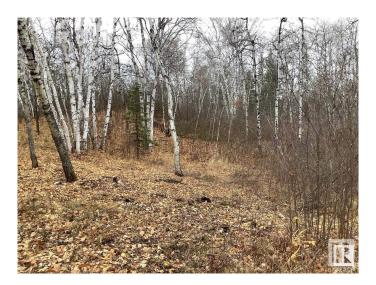

### \$348,000

0 Bedroom, 0.00 Bathroom, Rural on 3.09 Acres

Deer Lake Estate, Rural Parkland County, AB

THE NICEST TREED PARCEL IN THE AREA. Very private, 3 plus acres, rolling hills and all treed with mature Pine, White Paper Birch and Poplars. there are a few private building site options including sites suitable for walkout basement style homes. This parcel is at the end of a short cul-de-sac and all paved roads to this parcel. This is the last undeveloped parcel in Deer Lake, the rest have quality well kept acreage homes. Graminia Community School (K to 9) is about 3 miles away with school bus service to the cul-de-sac. The U of A Botanic Gardens, the Clifford E. Lee Nature Sanctuary and the river valley are all nearby. This a great spot for your new family home. From Deer Lake it is a 20 minute drive to west Edmonton, the Nisku/International Airport area and even less to Devon. Come out and take a walk through nature trail on Lot 19 Deer Lake Estates.

## **Exterior**

Exterior Features Cul-De-Sac, Hillside, No Through Road, Private Setting, Rolling Land,

Sloping Lot, Treed Lot, Partially Fenced