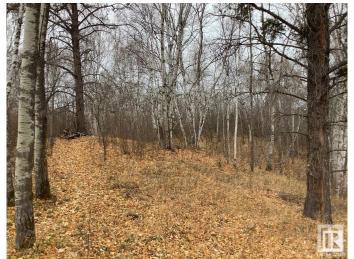

### \$348,000

0 Bedroom, 0.00 Bathroom, Rural on 3.09 Acres

Deer Lake Estate, Rural Parkland County, AB

THE NICEST TREED PARCEL IN THE AREA. Very private, 3 plus acres, rolling hills and all treed with mature Pine, White Paper Birch and Poplars. there are a few private building site options including sites suitable for walkout basement style homes. This parcel is at the end of a short cul-de-sac and all paved roads to this parcel. This is the last undeveloped parcel in Deer Lake, the rest have quality well kept acreage homes. Graminia Community School (K to 9) is about 3 miles away with school bus service to the cul-de-sac. The U of A Botanic Gardens, the Clifford E. Lee Nature Sanctuary and the river valley are all nearby. This a great spot for your new family home. From Deer Lake it is a 20 minute drive to west Edmonton, the Nisku/International Airport area and even less to Devon. Come out and take a walk through nature trail on Lot 19 Deer Lake Estates.

## **Exterior**

Exterior Features Cul-De-Sac, Hillside, No Through Road, Private Setting, Rolling Land,

Sloping Lot, Treed Lot, Partially Fenced