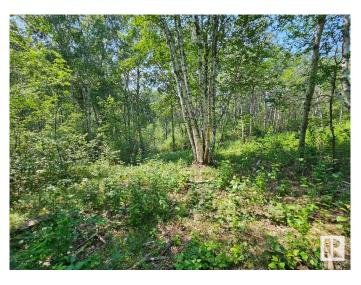

### \$348,000

0 Bedroom, 0.00 Bathroom, Rural on 3.09 Acres

Deer Lake Estate, Rural Parkland County, AB

THE NICEST TREED PARCEL IN THE AREA. Very private, 3 plus acres, rolling hills and all treed with mature Pine, White Paper Birch and Poplars. there are a few private building site options including sites suitable for walkout basement style homes. This parcel is at the end of a short cul-de-sac and all paved roads to this parcel. This is the last undeveloped parcel in Deer Lake, the rest have quality well kept acreage homes. Graminia Community School (K to 9) is about 3 miles away with school bus service to the cul-de-sac. The U of A Botanic Gardens, the Clifford E. Lee Nature Sanctuary and the river valley are all nearby. This a great spot for your new family home. From Deer Lake it is a 20 minute drive to west Edmonton, the Nisku/International Airport area and even less to Devon. Come out and take a walk through nature trail on Lot 19 Deer Lake Estates.

## **Exterior**

Exterior Features Cul-De-Sac, Hillside, No Through Road, Private Setting, Rolling Land,

Sloping Lot, Treed Lot, Partially Fenced