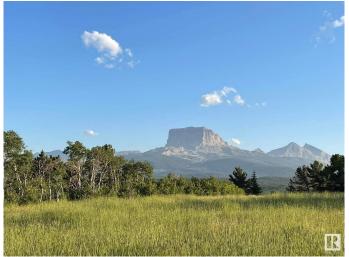

## \$239,000

0 Bedroom, 0.00 Bathroom, Rural on 2.99 Acres

None, Rural Cardston County, AB

Imagine going to your own piece of heaven! VERY UNIQUE OPPORTUNITY WITH VERY UNIQUE PROPERTY. Tranquil, undisturbed, well-hidden forest sanctuary with breath-taking views of Chief Mountain or the rolling land to the east are waiting for you and yours! 2.99 acres to call your own, surrounded by endless outdoor movement (wildlife, fishing, hunting, hiking, quadding, bird-watching, e-biking)! Super Heritage Ranch subdivision, so close to Waterton National Park and the U.S. border. There really isn't anything stopping you. A comparable lot on the west side of the Rockies would be astronomically higher in price! Come by to buy. Land Owners' Association has an encumbrance also on title. (Pictures are taken many places within the subdivision.)