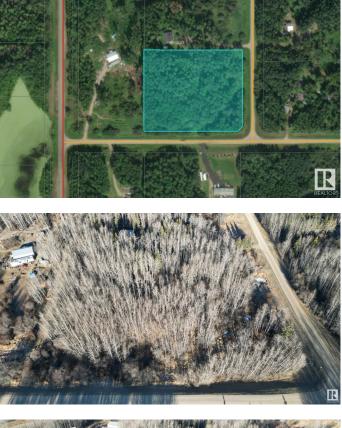

#### \$89,000

0 Bedroom, 0.00 Bathroom, Rural on 3.90 Acres

Louden Park, Rural Lac Ste. Anne County, AB

3.9 acre corner lot located in the subdivision of Louden Park. Zoned as country residential. Treed for privacy. Only 25 minutes to Spruce Grove/Stony Plain. GST applicable on sale. To be sold as is with no warranties or guarantees. Buyer to confirm all details regarding the property are to their satisfaction prior to proceeding with an offer.

## **Community Information**

| Address     | 100 54127 Rge Rd 30        |
|-------------|----------------------------|
| Area        | Rural Lac Ste. Anne County |
| Subdivision | Louden Park                |
| City        | Rural Lac Ste. Anne County |
| County      | ALBERTA                    |
| Province    | AB                         |
| Postal Code | T0E 0A0                    |