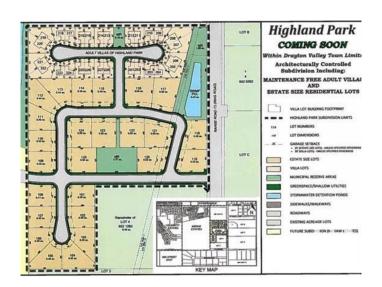

## \$1,399,000

0 Bedroom, 0.00 Bathroom, Single Family on 0.00 Acres

Drayton Valley, Drayton Valley, AB

Highland Park! New subdivision within Drayton Valley town limits with access off the Ring Road (Range Road 73). Proposed to include maintenance free adult living villas as well as estate size residential lots ranging from 0.40 acres to 0.55 acres. Total parcel size is 23.05 acres.