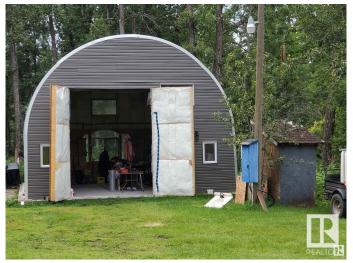

## \$149,000

1 Bedroom, 0.00 Bathroom, 672 sqft Rural on 0.43 Acres

Summerhaven, Rural Wetaskiwin County, AB

Welcome to your home away from home or permanent home building site. This corner lot at Summerhaven has an insulated and powered 28 X 24 Quonset that can be converted into living space on a cement pad built in September 2021. The lot has a prepped 62 X 23 packed sand site ready for you to build your cabin, home or bring in a modular. Access to Bearhills Lake is only meters away where you can enjoy canoeing and bird watching during the summer months. Skating and snowmobiling during the winter.

Built in 2021