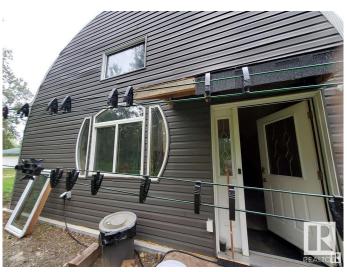

## \$149,000

1 Bedroom, 0.00 Bathroom, 672 sqft Rural on 0.43 Acres

Summerhaven, Rural Wetaskiwin County, AB

Welcome to your home away from home or permanent home building site. This corner lot at Summerhaven has an insulated and powered 28 X 24 Quonset that can be converted into living space on a cement pad built in September 2021. The lot has a prepped 62 X 23 packed sand site ready for you to build your cabin, home or bring in a modular. Access to Bearhills Lake is only meters away where you can enjoy canoeing and bird watching during the summer months. Skating and snowmobiling during the winter.

Built in 2021