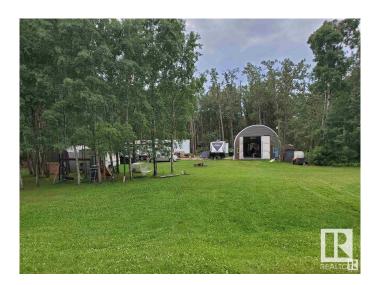

## \$149,000

1 Bedroom, 0.00 Bathroom, 672 sqft Rural on 0.43 Acres

Summerhaven, Rural Wetaskiwin County, AB

Welcome to your home away from home or permanent home building site. This corner lot at Summerhaven has an insulated and powered 28 X 24 Quonset that can be converted into living space on a cement pad built in September 2021. The lot has a prepped 62 X 23 packed sand site ready for you to build your cabin, home or bring in a modular. Access to Bearhills Lake is only meters away where you can enjoy canoeing and bird watching during the summer months. Skating and snowmobiling during the winter.

Built in 2021