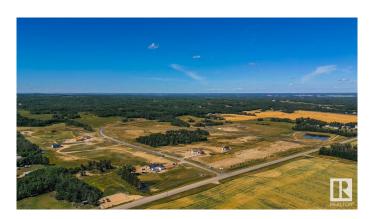

#### \$190,000

0 Bedroom, 0.00 Bathroom, Rural on 2.26 Acres

Brenmar Estates, Rural Parkland County, AB

Beautiful acreage living on 2 acre lots.

Convenient location - 6 MIN to Spruce Grove.

ONLY 20 MIN to Edmonton. Majority of lots have WALKOUT BASEMENT potential and are surrounded by natural trees and forest for added privacy. Built on a brand new paved Campsite Road, several lots have shop and secondary garage potential. Power and gas are at the property line. Enjoy a perfect combination of country living in a architecturally controlled subdivision with quick access to Spruce Grove, St. Albert and Edmonton.