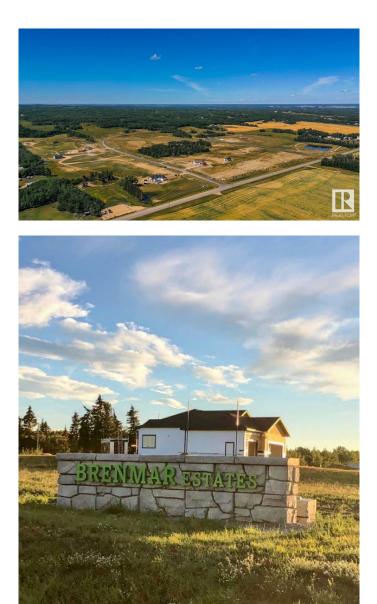

#### \$241,500

0 Bedroom, 0.00 Bathroom, Rural on 2.11 Acres

Brenmar Estates, Rural Parkland County, AB

Beautiful acreage living on 2 acre lots. Convenient location - 6 MIN to Spruce Grove. ONLY 20 MIN to Edmonton. Majority of lots have WALKOUT BASEMENT potential and are surrounded by natural trees and forest for added privacy. Built on a brand new paved Campsite Road, several lots have shop and secondary garage potential. Power and gas are at the property line. Enjoy a perfect combination of country living in a architecturally controlled subdivision with quick access to Spruce Grove, St. Albert and Edmonton.

# **Community Information**

| Address     | 42 54104 Rr 274       |
|-------------|-----------------------|
| Area        | Rural Parkland County |
| Subdivision | Brenmar Estates       |
| City        | Rural Parkland County |