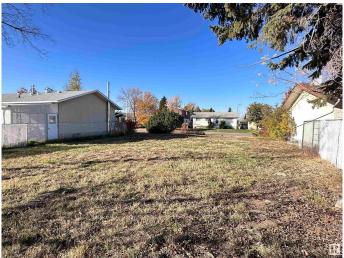

### \$79,900

0 Bedroom, 0.00 Bathroom, Single Family on 0.00 Acres

Westlock, Westlock, AB

Vacant, serviced lot with double garage 22' x 24'. New shingles, newer siding (approx 4yrs ago), garage door opener. Garage built in 1988. lot size is approximately 50' x 145'. Nicely landscaped lot with chain-link fence on 2 sides. Ready for your home to be built upon it. There are some decent shrubs and trees on the property. Save money on landscaping. Rear lane. Good pavement on front street. Nice neighborhood.

### **Exterior**

Exterior Features Back Lane, Fenced, Fruit Trees/Shrubs, Partially Landscaped,

Playground Nearby