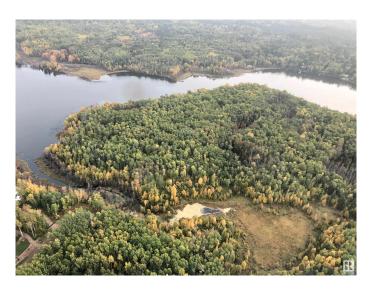

## \$1,650,000

0 Bedroom, 0.00 Bathroom, Rural on 55.48 Acres

None, Rural Westlock County, AB

55.48 acres of rolling topography with approximately 3000 feet of lake frontage, with title to water's edge. With many acres of shore being sand and gravel. Very secluded with a new road just into the property. This is a rare opportunity for you to own one of the largest, privately owned parcels of lake front property on this lake! Property is mostly bush with a great view of the lake. This lake is estimated to be only 65 km from Edmonton. Long Island Lake is an awesome venue for water sports, fishing, skating, kayaking, snowmobiling, quadding, etc. GST may be applicable. Being spring fed, the lake is one of the cleanest in Alberta. Only 2.5 miles off of HWY 801. Sellers will consider seller financing.

#### **Exterior**

Exterior Features Backs Onto Lake, Beach Access, Boating, Lake View, Private Fishing,

Subdividable Lot, Waterfront Property