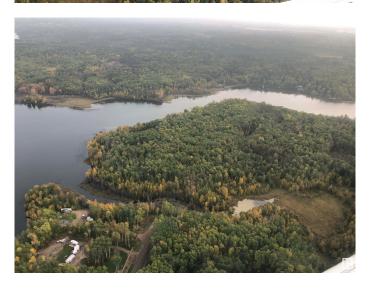

## \$1,650,000

0 Bedroom, 0.00 Bathroom, Rural on 55.48 Acres

None, Rural Westlock County, AB

55.48 acres of rolling topography with approximately 3000 feet of lake frontage, with title to water's edge. With many acres of shore being sand and gravel. Very secluded with a new road just into the property. This is a rare opportunity for you to own one of the largest, privately owned parcels of lake front property on this lake! Property is mostly bush with a great view of the lake. This lake is estimated to be only 65 km from Edmonton. Long Island Lake is an awesome venue for water sports, fishing, skating, kayaking, snowmobiling, quadding, etc. GST may be applicable. Being spring fed, the lake is one of the cleanest in Alberta. Only 2.5 miles off of HWY 801. Sellers will consider seller financing.

#### **Exterior**

Exterior Features Backs Onto Lake, Beach Access, Boating, Lake View, Private Fishing,

Subdividable Lot, Waterfront Property