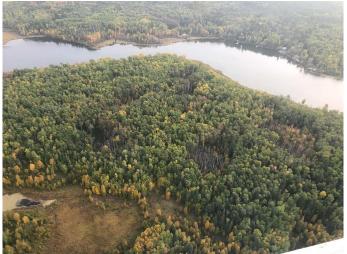

## \$1,650,000

0 Bedroom, 0.00 Bathroom, Rural on 55.48 Acres

None, Rural Westlock County, AB

55.48 acres of rolling topography with approximately 3000 feet of lake frontage, with title to water's edge. With many acres of shore being sand and gravel. Very secluded with a new road just into the property. This is a rare opportunity for you to own one of the largest, privately owned parcels of lake front property on this lake! Property is mostly bush with a great view of the lake. This lake is estimated to be only 65 km from Edmonton. Long Island Lake is an awesome venue for water sports, fishing, skating, kayaking, snowmobiling, quadding, etc. GST may be applicable. Being spring fed, the lake is one of the cleanest in Alberta. Only 2.5 miles off of HWY 801. Sellers will consider seller financing.

#### **Exterior**

Exterior Features Backs Onto Lake, Beach Access, Boating, Lake View, Private Fishing,

Subdividable Lot, Waterfront Property