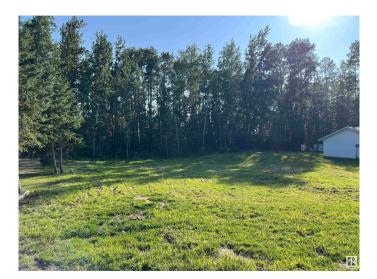

#### \$99,000

0 Bedroom, 0.00 Bathroom, Rural on 0.30 Acres

Silver Sands, Rural Lac Ste. Anne County, AB

Check out this DOUBLE (0.298 acre), FULLY CLEARED LOT in the summer village of Silver Sands situated on Lake Isle. The land has been cleared of trees, top dressed with truckloads of topsoil, and fully seeded for easy maintenance. Power and gas are at the property line. Amazing opportunity for the next owner to look to build their dream home/cabin. This lot is just steps from the lake as the municipal trail system runs directly behind it. Enjoy the amenities the area has to offer including the Silver Sands GOLF COURSE and the MUNICIPAL PARK all within walking distance. Excellent location. Escape the hustle of the city and RELAX in the quiet summer village of Silver Sands. Don't miss your chance to OWN this BEAUTIFUL SPACE!