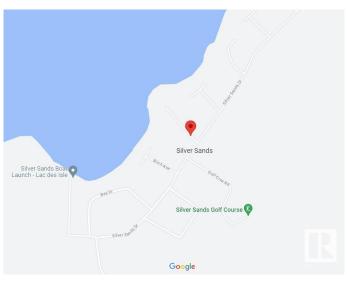

### **Community Information**

| Address     | 3 Spruce Crescent          |
|-------------|----------------------------|
| Area        | Rural Lac Ste. Anne County |
| Subdivision | Silver Sands               |
| City        | Rural Lac Ste. Anne County |
| County      | ALBERTA                    |
| Province    | AB                         |
| Postal Code | TOE OLO                    |