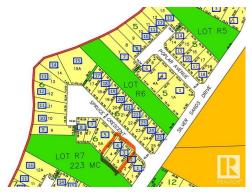

### **Community Information**

| Address     | 3 Spruce Crescent          |
|-------------|----------------------------|
| Area        | Rural Lac Ste. Anne County |
| Subdivision | Silver Sands               |
| City        | Rural Lac Ste. Anne County |
| County      | ALBERTA                    |
| Province    | AB                         |
| Postal Code | TOE OLO                    |