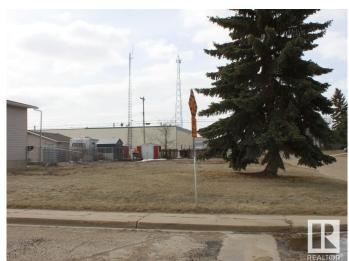

## \$45,000

0 Bedroom, 0.00 Bathroom, Single Family on 0.00 Acres

Tofield, Tofield, AB

Corner lot in great location near schools, arena and curling club in Tofield, 30 minutes east of Edmonton and Sherwood Park and 45 minutes from the Edmonton International Airport (YEG). Build your dream home on this 50 ft x 140 ft lot. The Town of Tofield offers a RESIDENTIAL TAX INCENTIVE for new construction (75/50/25). Just around the corner from the Rodeo and sports grounds and only a few blocks from Main Street Tofield which features a library, medical clinic, pharmacies and many other businesses. Not far from the Tofield Health Centre. Tofield is on the Edmonton waterline. Welcome home!

### **Exterior**

Exterior Features Back Lane, Corner Lot, Flat Site, Playground Nearby, Schools