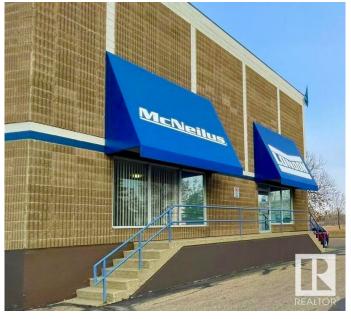

#### \$0

0 Bedroom, 0.00 Bathroom, Industrial on 0.00 Acres

Campbell Business Park, St. Albert, AB

**NEWLY REMODELED 2023: Call** 587-635-1999 for availability and rates Concorde Centre is a Flex/Warehouse = Multi-use Warehouse/Bay/Office/Shop FLEXIBLE CONFIGURATION, conveniently located just minutes off the Anthony Henday N. Hwy. North Edmonton/St. Albert commercial district community with customer and employee parking. Concorde Centre; Solid concrete structure buildings with HIGH VISABILITY signage above each leasable space. Building Info: -Insulated concrete blocks, steel ceiling deck with SBS roof -Highly Insulated -Loading: Mix of Grade with 16x16 O/H -Power Supply: 3 phase power with 100-600A service -Floor Drain Sumps in Place -Ceiling Height: up to 24' -Heating: Mix of Rooftop HVAC system and Radiant heating units Unit 110: 2,200sqft unit, potential availability by end of July 2025, Grade level bay with paint booth, one (1) overhead door, mezzanine space, and washroom.

## **Exterior**

Exterior Block, Concrete, Steel Frame Construction Block, Concrete, Steel Frame