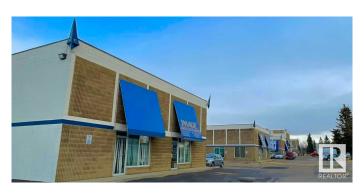

#### \$0

0 Bedroom, 0.00 Bathroom, Industrial on 0.00 Acres

Campbell Business Park, St. Albert, AB

**NEWLY REMODELED 2023: Call** 587-635-1999 for availability and rates Concorde Centre is a Flex/Warehouse = Multi-use Warehouse/Bay/Office/Shop FLEXIBLE CONFIGURATION, conveniently located just minutes off the Anthony Henday N. Hwy. North Edmonton/St. Albert commercial district community with customer and employee parking. Concorde Centre; Solid concrete structure buildings with HIGH VISABILITY signage above each leasable space. Building Info: -Insulated concrete blocks, steel ceiling deck with SBS roof -Highly Insulated -Loading: Mix of Grade with 16x16 O/H -Power Supply: 3 phase power with 100-600A service -Floor Drain Sumps in Place -Ceiling Height: up to 24' -Heating: Mix of Rooftop HVAC system and Radiant heating units Unit 110: 2,200sqft unit, potential availability by end of July 2025, Grade level bay with paint booth, one (1) overhead door, mezzanine space, and washroom.

## **Exterior**

Exterior Block, Concrete, Steel Frame Construction Block, Concrete, Steel Frame