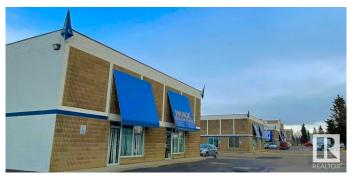

#### \$0

0 Bedroom, 0.00 Bathroom, Industrial on 0.00 Acres

Campbell Business Park, St. Albert, AB

**NEWLY REMODELED 2023: Call** 587-635-1999 for availability and rates Concorde Centre is a Flex/Warehouse = Multi-use Warehouse/Bay/Office/Shop FLEXIBLE CONFIGURATION, conveniently located just minutes off the Anthony Henday N. Hwy. North Edmonton/St. Albert commercial district community with customer and employee parking. Concorde Centre; Solid concrete structure buildings with HIGH VISABILITY signage above each leasable space. Building Info: -Insulated concrete blocks, steel ceiling deck with SBS roof -Highly Insulated -Loading: Mix of Grade with 16x16 O/H -Power Supply: 3 phase power with 100-600A service -Floor Drain Sumps in Place -Ceiling Height: up to 24' -Heating: Mix of Rooftop HVAC system and Radiant heating units Unit 110: 2,200sqft unit, potential availability by end of July 2025, Grade level bay with paint booth, one (1) overhead door, mezzanine space, and washroom.

## **Exterior**

Exterior Block, Concrete, Steel Frame Construction Block, Concrete, Steel Frame