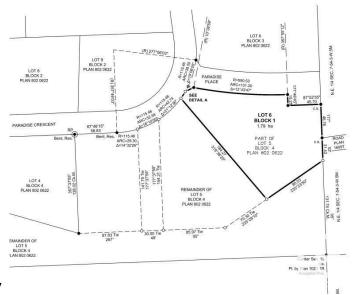

## \$100,000

0 Bedroom, 0.00 Bathroom, Rural on 4.42 Acres

Paradise Estates, Rural Lac Ste. Anne County, AB

Newly subdivided 4.42 acre lot ready for development in the subdivision of Paradise Estates. Only 10 minutes from Alberta Beach and half an hour from Stony Plain/Spruce Grove. Lot is mostly treed and offers great privacy. Buyer would bear the responsibility of developing an approach for access. GST applicable on sale. Dimensions on aerial photo approximate and for reference only.

# **Community Information**

Address 3524 Township Road 542

Area Rural Lac Ste. Anne County

Subdivision Paradise Estates

City Rural Lac Ste. Anne County

County ALBERTA

Province AB

Postal Code T0E 0A0