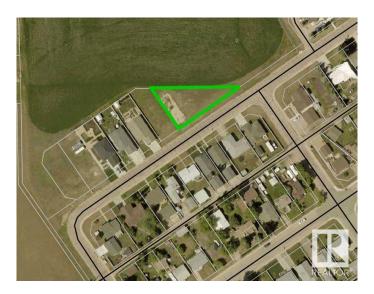

## \$79,900

0 Bedroom, 0.00 Bathroom, Single Family on 0.00 Acres

Westlock, Westlock, AB

Welcome to your canvas of possibilities! Nestled in the heart of Westlock, Alberta, this expansive vacant lot presents a rare opportunity for your dream project. Boasting an ample size and a unique pie-shaped layout, this parcel of land offers endless potential for your imagination to take flight. Already equipped with water, sewer, power, and high-speed fiber optics directly into the lot, ensuring ease and convenience for development. Positioned adjacent to serene greenspace, offering a peaceful backdrop. Close proximity to the picturesque Whisselville Pond and the inviting Rotary Walking Trails, ideal for leisurely strolls and enjoying the beauty of nature. Seize this rare opportunity to own a large, well-serviced vacant lot in Westlock, Alberta. With its prime location, abundant amenities, and utilities already in place, this property is a gateway to realizing your vision.

## **Community Information**

Address 9832 111 Street

Area Westlock
Subdivision Westlock
City Westlock
County ALBERTA

Province AB

Postal Code T7P 0C6