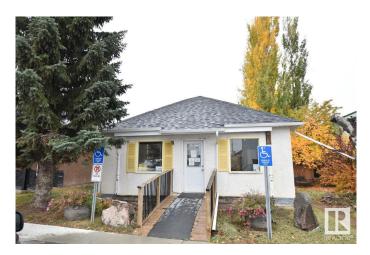

## \$179,900

0 Bedroom, 0.00 Bathroom, Land Commercial on 0.00 Acres

None, Boyle, AB

AWESOME COMMERCIAL OPPORTUNITY ON MAIN STREET IN BOYLE! This piece of property is known as the silver birch medical centre and has been a mainstay in Boyle for many years! Functioning as a medical office this property has potential to stay the same or be used for many mixed use opportunities. The building includes reception, waiting room, washroom, multiple exam rooms as well as a garage for extra storage or parking. Don't miss out on this unique opportunity!