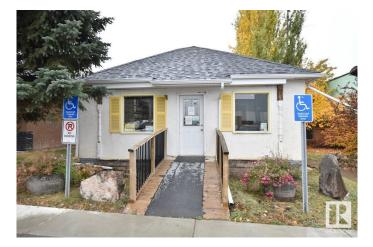

## \$179,900

0 Bedroom, 0.00 Bathroom, Land Commercial on 0.00 Acres

None, Boyle, AB

AWESOME COMMERCIAL OPPORTUNITY ON MAIN STREET IN BOYLE! This piece of property is known as the silver birch medical centre and has been a mainstay in Boyle for many years! Functioning as a medical office this property has potential to stay the same or be used for many mixed use opportunities. The building includes reception, waiting room, washroom, multiple exam rooms as well as a garage for extra storage or parking. Don't miss out on this unique opportunity!