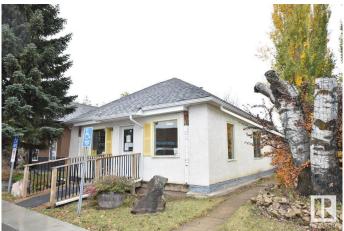

## \$179,900

0 Bedroom, 0.00 Bathroom, Land Commercial on 0.00 Acres

None, Boyle, AB

AWESOME COMMERCIAL OPPORTUNITY ON MAIN STREET IN BOYLE! This piece of property is known as the silver birch medical centre and has been a mainstay in Boyle for many years! Functioning as a medical office this property has potential to stay the same or be used for many mixed use opportunities. The building includes reception, waiting room, washroom, multiple exam rooms as well as a garage for extra storage or parking. Don't miss out on this unique opportunity!