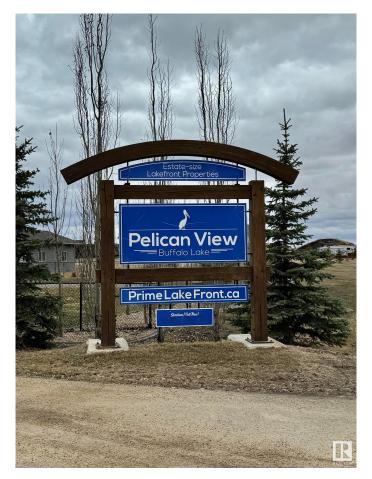

#### \$134,990

0 Bedroom, 0.00 Bathroom, Rural on 0.26 Acres

Pelican View Estates, Rural Camrose County, AB

Escape to the Pelican View Estates and build your dream home. Live full time or spend the summers steps away from the North shore of Buffalo Lake. This lot backs onto a storm pond. Architectural controls keep the style and quality of the homes to a standard you will love. The Estates hold many stunning residential homes, walking trails, sandy beaches and the town of Bashaw 10 minutes away. Located 2.5 hours from Calgary, 1 hour from Red Deer and only 2 hours from Edmonton - right in central Alberta! Start living life at the lake today! \*Purchase price + GST is applicable. Condo fees are for the operational costs of the communal water and sanitation system.

## **Community Information**

Address

160 Lakeshore Close

| Area        | Rural Camrose County |
|-------------|----------------------|
| Subdivision | Pelican View Estates |
| City        | Rural Camrose County |
| County      | ALBERTA              |
| Province    | AB                   |
| Postal Code | T0B 0H3              |