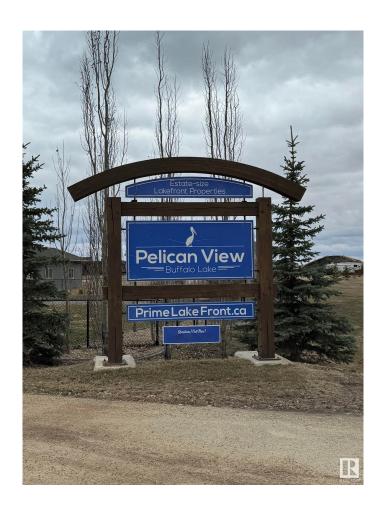

#### \$87,987

0 Bedroom, 0.00 Bathroom, Rural on 0.24 Acres

Pelican View Estates, Rural Camrose County, AB

Escape to the Pelican View Estates and build your dream home. Live full time or spend the summers steps away from the North shore of Buffalo Lake. Architectural controls keep the style and quality of the homes to a standard you will love. The Estates hold many stunning residential homes, walking trails, sandy beaches and the town of Bashaw minutes away. Located 10 minutes from Bashaw, 2.5 hours from Calgary, 1 hour from Red Deer and only 2 hours from Edmonton - right in central Alberta! Start living life at the lake today!

# **Community Information**

Address 333 Lakeview Avenue

Area Rural Camrose County
Subdivision Pelican View Estates
City Rural Camrose County

County ALBERTA

Province AB

Postal Code T0B 0H3