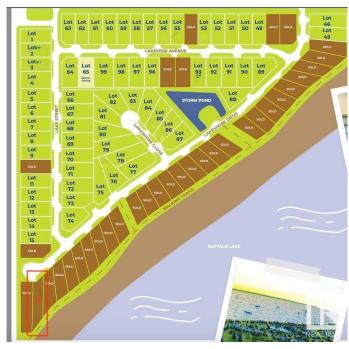

### \$289.999

0 Bedroom, 0.00 Bathroom, Rural on 0.28 Acres

Pelican View Estates, Rural Camrose County, AB

Escape to the Pelican View Estates and build your dream home. Live full time or spend the summers steps away from the North shore of Buffalo Lake. This lot backs onto the lake with stunning views of land and water. Architectural controls keep the style and quality of the homes to a standard you will love. The Estates hold many stunning residential homes, walking trails, sandy beaches and the town of Bashaw minutes away. Located 10 minutes from Bashaw, 2.5 hours from Calgary, 1 hour from Red Deer and only 2 hours from Edmonton right in central Alberta! Start living life at the lake today! \*Purchase price + GST is applicable. Condo fees are for the operational costs of the water and sanitation system.

# **Community Information**

Address 217 Lakeshore Drive

Area Rural Camrose County
Subdivision Pelican View Estates
City Rural Camrose County

County ALBERTA

Province AB

Postal Code T0B 0H3

# **Exterior**

Exterior Features Backs Onto Lake, Lake View, Waterfront Property