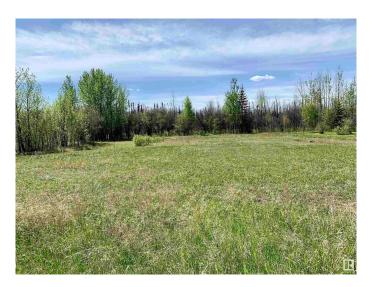

#### \$69,000

0 Bedroom, 0.00 Bathroom, Rural on 0.90 Acres

Lobstick Resort, Rural Yellowhead, AB

This .9 acre lot nestled within the serene and picturesque setting of Lobstick Resort, a coveted destination known for its breathtaking natural beauty. Located just over an hour from Downtown Edmonton, this generously sized property offers an exceptional opportunity for you to build a dream retreat amid the splendour of Alberta's landscapes. With nearly an acre of land, you have ample space to design a custom home that blends seamlessly with the surrounding environment, whether it's a cozy cabin, a luxurious lodge, or a modern abode. Directly across the road from the river, the lot's location within Lobstick Resort means that you have easy access to a variety of recreational activities and amenities, including hiking, fishing, and winter sports, ensuring a lifestyle filled with adventure and relaxation.