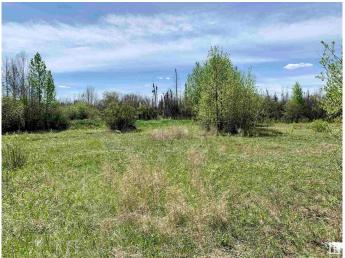

#### \$69,000

0 Bedroom, 0.00 Bathroom, Rural on 0.90 Acres

Lobstick Resort, Rural Yellowhead, AB

This .9 acre lot nestled within the serene and picturesque setting of Lobstick Resort, a coveted destination known for its breathtaking natural beauty. Located just over an hour from Downtown Edmonton, this generously sized property offers an exceptional opportunity for you to build a dream retreat amid the splendour of Alberta's landscapes. With nearly an acre of land, you have ample space to design a custom home that blends seamlessly with the surrounding environment, whether it's a cozy cabin, a luxurious lodge, or a modern abode. Directly across the road from the river, the lot's location within Lobstick Resort means that you have easy access to a variety of recreational activities and amenities, including hiking, fishing, and winter sports, ensuring a lifestyle filled with adventure and relaxation.