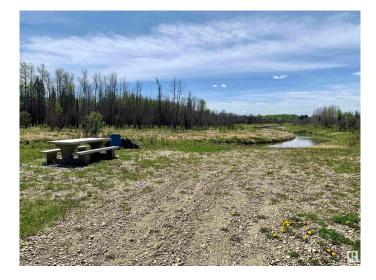

#### \$69,000

0 Bedroom, 0.00 Bathroom, Rural on 0.90 Acres

Lobstick Resort, Rural Yellowhead, AB

This .9 acre lot nestled within the serene and picturesque setting of Lobstick Resort, a coveted destination known for its breathtaking natural beauty. Located just over an hour from Downtown Edmonton, this generously sized property offers an exceptional opportunity for you to build a dream retreat amid the splendour of Alberta's landscapes. With nearly an acre of land, you have ample space to design a custom home that blends seamlessly with the surrounding environment, whether it's a cozy cabin, a luxurious lodge, or a modern abode. Directly across the road from the river, the lot's location within Lobstick Resort means that you have easy access to a variety of recreational activities and amenities, including hiking, fishing, and winter sports, ensuring a lifestyle filled with adventure and relaxation.