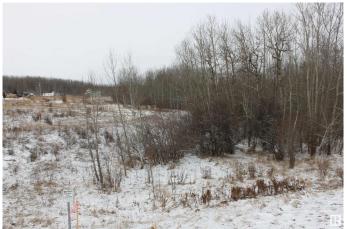

### \$80,000

0 Bedroom, 0.00 Bathroom, Rural on 2.02 Acres

Bilby Heights, Rural Lac Ste. Anne County, AB

Welcome to Bilby Heights and this 2.02 acre property. Just a short 5 min drive to Onoway which provides all the essential services needed - Gas Stations, Grocery Store, Banks, Dentist, Medi Centre, RCMP/Fire, New School and more. Also just a short 35 min commute to St. Albert and 45 min to Edmonton! Other notable attractions include the Bilby Natural Area and Imrie Park which offers all sorts of recreation, groomed x-country ski trails, snowshoeing, snowmobiling, hiking, wildlife viewing, and day use area, close to many lakes in the area for all your water sport activities!

#### **Exterior**

Exterior Features Backs Onto Park/Trees, Golf Nearby, Private Setting, Shopping Nearby