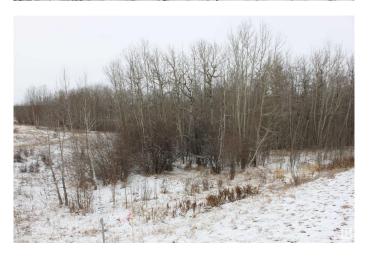

### \$80,000

0 Bedroom, 0.00 Bathroom, Rural on 2.02 Acres

Bilby Heights, Rural Lac Ste. Anne County, AB

Welcome to Bilby Heights and this 2.02 acre property. Just a short 5 min drive to Onoway which provides all the essential services needed - Gas Stations, Grocery Store, Banks, Dentist, Medi Centre, RCMP/Fire, New School and more. Also just a short 35 min commute to St. Albert and 45 min to Edmonton! Other notable attractions include the Bilby Natural Area and Imrie Park which offers all sorts of recreation, groomed x-country ski trails, snowshoeing, snowmobiling, hiking, wildlife viewing, and day use area, close to many lakes in the area for all your water sport activities!

#### **Exterior**

Exterior Features Backs Onto Park/Trees, Golf Nearby, Private Setting, Shopping Nearby