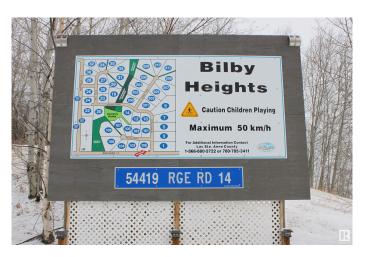

### \$80,000

0 Bedroom, 0.00 Bathroom, Rural on 2.02 Acres

Bilby Heights, Rural Lac Ste. Anne County, AB

Welcome to Bilby Heights and this 2.02 acre property. Just a short 5 min drive to Onoway which provides all the essential services needed - Gas Stations, Grocery Store, Banks, Dentist, Medi Centre, RCMP/Fire, New School and more. Also just a short 35 min commute to St. Albert and 45 min to Edmonton! Other notable attractions include the Bilby Natural Area and Imrie Park which offers all sorts of recreation, groomed x-country ski trails, snowshoeing, snowmobiling, hiking, wildlife viewing, and day use area, close to many lakes in the area for all your water sport activities!

## **Community Information**

Address 12 54419 Rge Rd 14

Area Rural Lac Ste. Anne County

Subdivision Bilby Heights

City Rural Lac Ste. Anne County

County ALBERTA

Province AB

Postal Code T0E 1V0