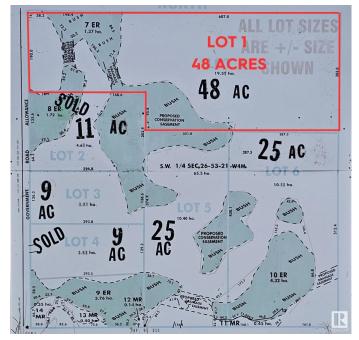

#### \$499,000

0 Bedroom, 0.00 Bathroom, Rural on 48.00 Acres

None, Rural Strathcona County, AB

Welcome Home! Make your dream a reality on these quiet lots and build your dream home. ONE LOT LEFT!!!! 48 Acre Lot Located on: Paved roads in Strathcona County on the corner of TWP RD 534 & RGE RD 212 15 minutes to Sherwood Park and Fort Saskatchewan Easy driving distance to the Heartland projects Additional perks include: Lots of space for a shop Extra wide driveways WIFI Power to ALL lots Gas to the property line Bring your horses, enjoy nature and the peace and quiet!