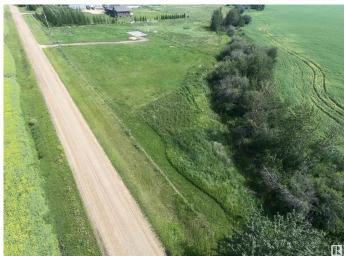

#### \$119,000

0 Bedroom, 0.00 Bathroom, Rural on 3.85 Acres

None, Rural Westlock County, AB

3.85 acres running along creek. Beautiful piece of property to build or move a modular home to. Fenced and cross fenced for animals. This property had a horse barn that was taken down but still has a good concrete pad, it once had power and natural gas (would require meters). Great location only quarter of a mile from the paved hwy 44 just south of Pickardville and only 15 minutes to Westlock. Commuting distance to Legal, Morinville, & the West side of Edmonton. Property zoned highway commercial with a sub zoning of Vacant residential and has many options.