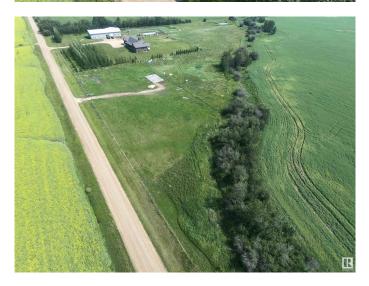

#### \$119,000

0 Bedroom, 0.00 Bathroom, Rural on 3.85 Acres

None, Rural Westlock County, AB

3.85 acres running along creek. Beautiful piece of property to build or move a modular home to. Fenced and cross fenced for animals. This property had a horse barn that was taken down but still has a good concrete pad, it once had power and natural gas (would require meters). Great location only quarter of a mile from the paved hwy 44 just south of Pickardville and only 15 minutes to Westlock. Commuting distance to Legal, Morinville, & the West side of Edmonton. Property zoned highway commercial with a sub zoning of Vacant residential and has many options.