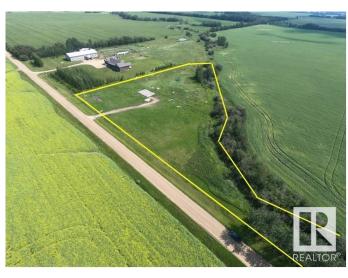

#### \$119,000

0 Bedroom, 0.00 Bathroom, Rural on 3.85 Acres

None, Rural Westlock County, AB

3.85 acres running along creek. Beautiful piece of property to build or move a modular home to. Fenced and cross fenced for animals. This property had a horse barn that was taken down but still has a good concrete pad, it once had power and natural gas (would require meters). Great location only quarter of a mile from the paved hwy 44 just south of Pickardville and only 15 minutes to Westlock. Commuting distance to Legal, Morinville, & the West side of Edmonton. Property zoned highway commercial with a sub zoning of Vacant residential and has many options.