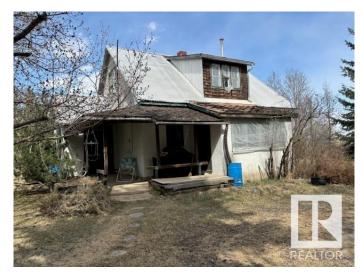

# \$1,120,000

1 Bedroom, 1.00 Bathroom, 1,263 sqft Rural on 160.00 Acres

None, Rural Leduc County, AB

Great investment property 160 acres located at 48258 Rr 255, 3 miles south of Green Park Road on RR255 in Leduc County. Lands are being farmed and rented to the farmer. Older home 1 and half storey on these land, Two bedrooms,3 pc bath. Needs lots work, rented. Only six miles south of city of Leduc and 1 and half miles of QE.

Built in 1940

## **Essential Information**

MLS® # E4384596 Price \$1,120,000

Bedrooms 1

Bathrooms 1.00

Full Baths 1

Square Footage 1,263
Acres 160.00
Year Built 1940
Type Rural

Sub-Type Detached Single Family

Style 1 and Half Storey