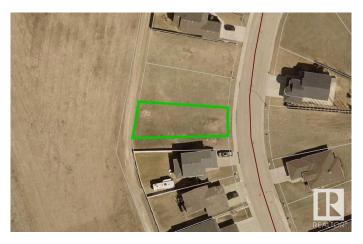

#### \$59,900

0 Bedroom, 0.00 Bathroom, Single Family on 0.00 Acres

Northmount (Wetaskiwin), Wetaskiwin, AB

THE PERFECT SPOT TO BUILD YOUR DREAM HOME! Located in one of the most desirable neighbourhoods in Wetaskiwin! This lot comes in at 577 mÂ<sup>2</sup>, backs onto a massive green space with alley access, west facing backyard, no direct neighbour to the south (public utility lot), is steps away from the Hospital and an impressive walking and bike trail system. Seller has plans of a gorgeous 1600 square-foot bungalow that are available to the buyer. Amazing value, the perfect investment for the future!