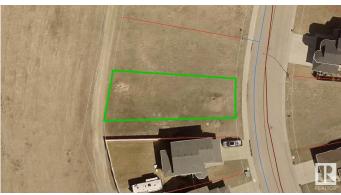

#### \$59,900

0 Bedroom, 0.00 Bathroom, Single Family on 0.00 Acres

Northmount (Wetaskiwin), Wetaskiwin, AB

THE PERFECT SPOT TO BUILD YOUR DREAM HOME! Located in one of the most desirable neighbourhoods in Wetaskiwin! This lot comes in at 577 mÂ<sup>2</sup>, backs onto a massive green space with alley access, west facing backyard, no direct neighbour to the south (public utility lot), is steps away from the Hospital and an impressive walking and bike trail system. Seller has plans of a gorgeous 1600 square-foot bungalow that are available to the buyer. Amazing value, the perfect investment for the future!