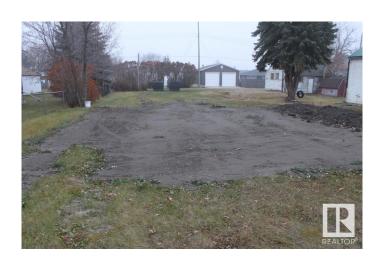

## \$21,000

0 Bedroom, 0.00 Bathroom, Single Family on 0.00 Acres

Holden, Holden, AB

50'x140' residential lot available in the community of Holden, located conveniently along Highway 14. Straightforward commutes to Edmonton, Wainwright, Vegreville, and Camrose. \$5,000 program in place with the Village of Holden if developed within 18 months. Modular homes possible, subject to Village approval. Welcome home!