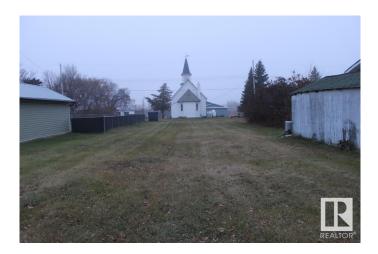

## \$21,000

0 Bedroom, 0.00 Bathroom, Single Family on 0.00 Acres

Holden, Holden, AB

50'x140' residential lot available in the community of Holden, located conveniently along Highway 14. Straightforward commutes to Edmonton, Wainwright, Vegreville, and Camrose. \$5,000 program in place with the Village of Holden if developed within 18 months. Modular homes possible, subject to Village approval. Welcome home!