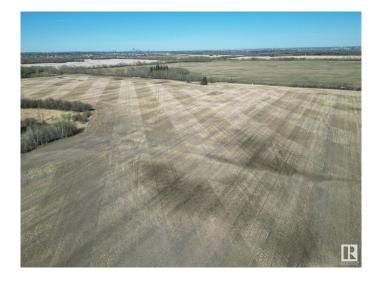

#### \$3,199,999

0 Bedroom, 0.00 Bathroom, Rural on 79.56 Acres

None, Rural Parkland County, AB

Strategically positioned for future development, this 79.56 acre parcel, adjacent to SW Edmonton City Limits on Rge RD 260 (Winterburn Road), offers 75 cultivated acres and a vacant yard site at the NE corner. Accessible from Range Road 260, the County of Parkland's Country Residential zoning and expansion of the Edmonton Limits, enhances its appeal and potential. Currently farmed, the present tenant is ready to continue leasing the land for cultivation. With a prime location, this SW Edmonton land opportunity is a must see.