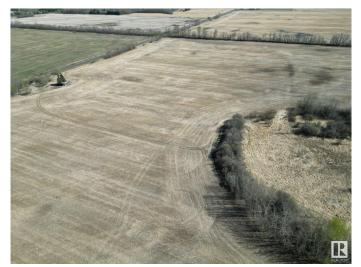

#### \$3,199,999

0 Bedroom, 0.00 Bathroom, Rural on 79.56 Acres

None, Rural Parkland County, AB

Strategically positioned for future development, this 79.56 acre parcel, adjacent to SW Edmonton City Limits on Rge RD 260 (Winterburn Road), offers 75 cultivated acres and a vacant yard site at the NE corner. Accessible from Range Road 260, the County of Parkland's Country Residential zoning and expansion of the Edmonton Limits, enhances its appeal and potential. Currently farmed, the present tenant is ready to continue leasing the land for cultivation. With a prime location, this SW Edmonton land opportunity is a must see.