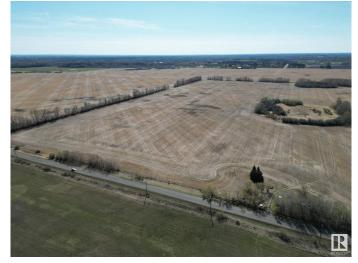

#### \$3,199,999

0 Bedroom, 0.00 Bathroom, Rural on 79.56 Acres

None, Rural Parkland County, AB

Strategically positioned for future development, this 79.56 acre parcel, adjacent to SW Edmonton City Limits on Rge RD 260 (Winterburn Road), offers 75 cultivated acres and a vacant yard site at the NE corner. Accessible from Range Road 260, the County of Parkland's Country Residential zoning and expansion of the Edmonton Limits, enhances its appeal and potential. Currently farmed, the present tenant is ready to continue leasing the land for cultivation. With a prime location, this SW Edmonton land opportunity is a must see.