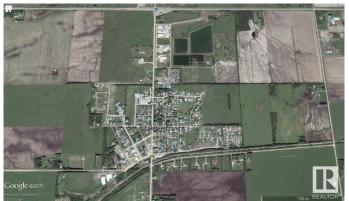

### \$40,000

0 Bedroom, 0.00 Bathroom, Single Family on 0.00 Acres

Warburg, Warburg, AB

Lot 25 is a large 75'x114' residential vacant lot in a newer subdivision. New paved road and sidewalks in place and municipal services at property line. The Village of Warburg is centrally located about thirty minutes from Leduc, Drayton Valley, Stony Plain, Nisku and the Edmonton International Airport and 15 minutes from Pigeon Lake and Genesee Power Plant. Warburg is a friendly community with many local shops, businesses, splash park and one of the top 2 go-kart racing tracks in North America!

## **Community Information**

Address 4516 50 Avenue

Area Warburg
Subdivision Warburg
City Warburg
County ALBERTA

Province AB

Postal Code T0C 2T0