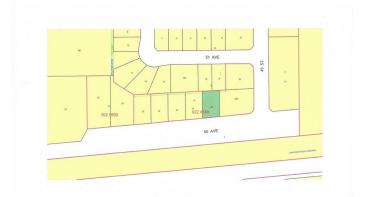

### \$40,000

0 Bedroom, 0.00 Bathroom, Single Family on 0.00 Acres

Warburg, Warburg, AB

Lot 25 is a large 75'x114' residential vacant lot in a newer subdivision. New paved road and sidewalks in place and municipal services at property line. The Village of Warburg is centrally located about thirty minutes from Leduc, Drayton Valley, Stony Plain, Nisku and the Edmonton International Airport and 15 minutes from Pigeon Lake and Genesee Power Plant. Warburg is a friendly community with many local shops, businesses, splash park and one of the top 2 go-kart racing tracks in North America!

## **Community Information**

Address 4516 50 Avenue

Area Warburg
Subdivision Warburg
City Warburg
County ALBERTA

Province AB

Postal Code T0C 2T0