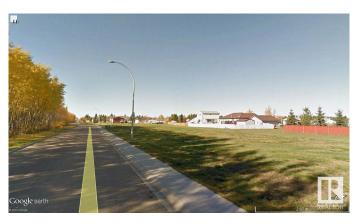

### \$40,000

0 Bedroom, 0.00 Bathroom, Single Family on 0.00 Acres

Warburg, Warburg, AB

Lot 25 is a large 75'x114' residential vacant lot in a newer subdivision. New paved road and sidewalks in place and municipal services at property line. The Village of Warburg is centrally located about thirty minutes from Leduc, Drayton Valley, Stony Plain, Nisku and the Edmonton International Airport and 15 minutes from Pigeon Lake and Genesee Power Plant. Warburg is a friendly community with many local shops, businesses, splash park and one of the top 2 go-kart racing tracks in North America!