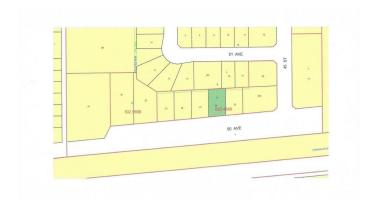

# \$40,000

0 Bedroom, 0.00 Bathroom, Single Family on 0.00 Acres

Warburg, Warburg, AB

Lot 24 is a large 75'x121' residential vacant lot in a newer subdivision. New paved road and sidewalks in place and municipal services at property line. The Village of Warburg is centrally located about thirty minutes from Leduc, Drayton Valley, Stony Plain, Nisku and the Edmonton International Airport and 15 minutes from Pigeon Lake and Genesee Power Plant. A wonderful community to call home!

# **Community Information**

Address 4520 50 Avenue

Area Warburg
Subdivision Warburg
City Warburg
County ALBERTA

Province AB

Postal Code T0C 2T0