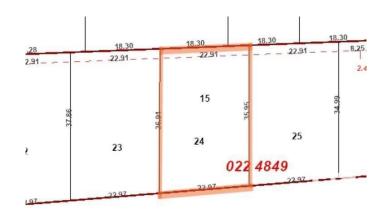

# \$40,000

0 Bedroom, 0.00 Bathroom, Single Family on 0.00 Acres

Warburg, Warburg, AB

Lot 24 is a large 75'x121' residential vacant lot in a newer subdivision. New paved road and sidewalks in place and municipal services at property line. The Village of Warburg is centrally located about thirty minutes from Leduc, Drayton Valley, Stony Plain, Nisku and the Edmonton International Airport and 15 minutes from Pigeon Lake and Genesee Power Plant. A wonderful community to call home!