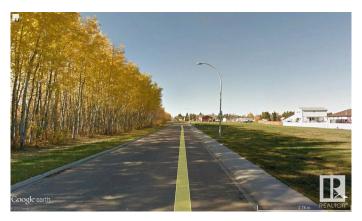

#### \$40,000

0 Bedroom, 0.00 Bathroom, Single Family on 0.00 Acres

Warburg, Warburg, AB

Lot 23 is a 75'x124' large residential vacant lot in a newer subdivision. New paved road and sidewalks in place and municipal services at property line. The Village of Warburg is centrally located about thirty minutes from Leduc, Drayton Valley, Stony Plain, Nisku and the Edmonton International Airport and 15 minutes from Pigeon Lake and Genesee Power Plant.

## **Exterior**

Exterior Features Flat Site, Playground Nearby, Schools