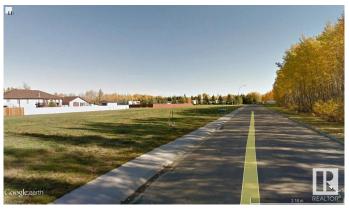

#### \$40,000

0 Bedroom, 0.00 Bathroom, Single Family on 0.00 Acres

Warburg, Warburg, AB

Lot 23 is a 75'x124' large residential vacant lot in a newer subdivision. New paved road and sidewalks in place and municipal services at property line. The Village of Warburg is centrally located about thirty minutes from Leduc, Drayton Valley, Stony Plain, Nisku and the Edmonton International Airport and 15 minutes from Pigeon Lake and Genesee Power Plant.

## **Exterior**

Exterior Features Flat Site, Playground Nearby, Schools