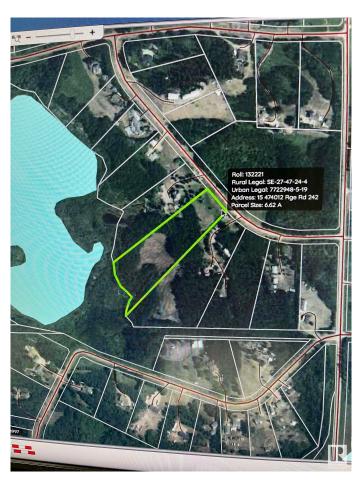

## \$220,000

0 Bedroom, 0.00 Bathroom, Rural on 6.62 Acres

Nordic Place, Rural Wetaskiwin County, AB

Welcome to Nordic place!! One of the Millet areas most sought after subdivisions that is home to some incredible views! This stunning building site has a 6.62 acres to choose a spot to build your Dream home! Walkout capabilities or surrounded by trees and nature. You choose!! The unique location features a huge sandy ridge/hill that runs across the property. The tremendous amount of sand is great for drainage and also provides a designer with many options when it comes to excavation and building sites. This property features pavement access right to the property line. The lot is unserviced with power and natural gas at the road. Local wells typically produce 5+ GPM. This is a must see acreage site!

# **Community Information**

Address 15 474012 Rge Rd 242

Area Rural Wetaskiwin County

Subdivision Nordic Place

City Rural Wetaskiwin County

County ALBERTA

Province AB

Postal Code T0C 1Z0