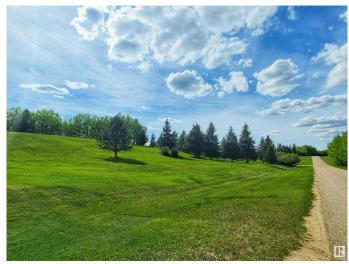

## \$220,000

0 Bedroom, 0.00 Bathroom, Rural on 6.62 Acres

Nordic Place, Rural Wetaskiwin County, AB

Welcome to Nordic place!! One of the Millet areas most sought after subdivisions that is home to some incredible views! This stunning building site has a 6.62 acres to choose a spot to build your Dream home! Walkout capabilities or surrounded by trees and nature. You choose!! The unique location features a huge sandy ridge/hill that runs across the property. The tremendous amount of sand is great for drainage and also provides a designer with many options when it comes to excavation and building sites. This property features pavement access right to the property line. The lot is unserviced with power and natural gas at the road. Local wells typically produce 5+ GPM. This is a must see acreage site!

#### **Exterior**

Exterior Features Golf Nearby, Hillside, Private Setting, Rolling Land, Sloping Lot, Treed

Lot