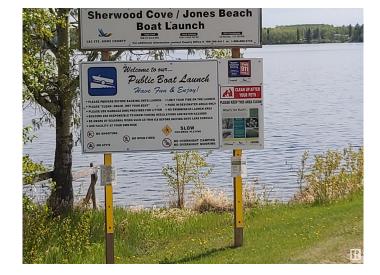

## \$112,900

0 Bedroom, 0.00 Bathroom, Rural on 1.06 Acres

Sherwood Cove, Rural Lac Ste. Anne County, AB

BUILD YOUR DREAM HOME ON THIS 1.06
ACRE LOT OFFERING AN EXCEPTIONAL
VIEW OF THE LAKE. THE PROPERTY IS
LOCATED IN A QUAINT CULDESAC IN
SHERWOOD COVE JUST A STONES
THROW FROM THE BOAT LAUNCH. ENJOY
THE AMENITIES SUCH AS FISHING,
BOATING, GOLFING AND THE
PLAYGROUND NEARBY. THERE IS 200
AMP UNDERGROUND SERVICE ON THE
LOT. NATURAL GAS IS AT THE ROADWAY.
37 MINUTES TO SPRUCE GROVE, 50
MINUTES TO EDMONTON WEST END.

#### **Exterior**

Exterior Features Boating, Cul-De-Sac, Golf Nearby, Lake View, No Back Lane, Private

Setting, Schools