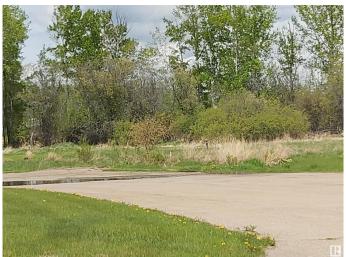

## \$112,900

0 Bedroom, 0.00 Bathroom, Rural on 1.06 Acres

Sherwood Cove, Rural Lac Ste. Anne County, AB

BUILD YOUR DREAM HOME ON THIS 1.06
ACRE LOT OFFERING AN EXCEPTIONAL
VIEW OF THE LAKE. THE PROPERTY IS
LOCATED IN A QUAINT CULDESAC IN
SHERWOOD COVE JUST A STONES
THROW FROM THE BOAT LAUNCH. ENJOY
THE AMENITIES SUCH AS FISHING,
BOATING, GOLFING AND THE
PLAYGROUND NEARBY. THERE IS 200
AMP UNDERGROUND SERVICE ON THE
LOT. NATURAL GAS IS AT THE ROADWAY.
37 MINUTES TO SPRUCE GROVE, 50
MINUTES TO EDMONTON WEST END.

#### **Exterior**

Exterior Features Boating, Cul-De-Sac, Golf Nearby, Lake View, No Back Lane, Private

Setting, Schools