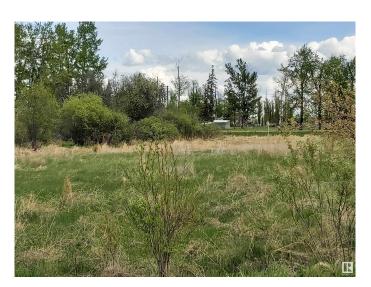

## \$112,900

0 Bedroom, 0.00 Bathroom, Rural on 1.06 Acres

Sherwood Cove, Rural Lac Ste. Anne County, AB

BUILD YOUR DREAM HOME ON THIS 1.06
ACRE LOT OFFERING AN EXCEPTIONAL
VIEW OF THE LAKE. THE PROPERTY IS
LOCATED IN A QUAINT CULDESAC IN
SHERWOOD COVE JUST A STONES
THROW FROM THE BOAT LAUNCH. ENJOY
THE AMENITIES SUCH AS FISHING,
BOATING, GOLFING AND THE
PLAYGROUND NEARBY. THERE IS 200
AMP UNDERGROUND SERVICE ON THE
LOT. NATURAL GAS IS AT THE ROADWAY.
37 MINUTES TO SPRUCE GROVE, 50
MINUTES TO EDMONTON WEST END.

#### **Exterior**

Exterior Features Boating, Cul-De-Sac, Golf Nearby, Lake View, No Back Lane, Private

Setting, Schools