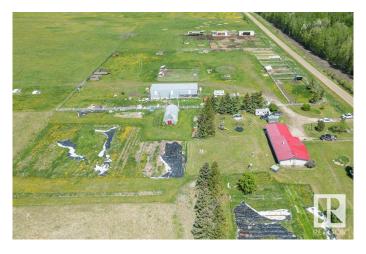

## \$595,000

4 Bedroom, 2.00 Bathroom, 1,270 sqft Rural on 159.01 Acres

None, Rural Yellowhead, AB

Make your ranching dreams come true in Yellowhead County! This unique property is situated on a dead end road just 2 minutes from pavement, and 4km south of Chip Lake near Wildwood. The south quarter features a 3-bedroom, 2.5 bathroom bungalow with recent upgrades and full basement. The oversized 2 car attached garage has been converted to a farm product processing area, but could easily be converted back to a garage. The developed farm yard includes a 40'x80' steel clad shop/barn with 220v power. Spread out on the grounds are 9 steel corrals with 4 automatic stock waterers and several open-faced animal shelters in size 24'x40' and 24'x50'.