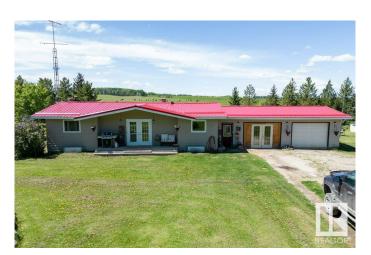

## \$595,000

4 Bedroom, 2.00 Bathroom, 1,270 sqft Rural on 159.01 Acres

None, Rural Yellowhead, AB

Make your ranching dreams come true in Yellowhead County! This unique property is situated on a dead end road just 2 minutes from pavement, and 4km south of Chip Lake near Wildwood. The south quarter features a 3-bedroom, 2.5 bathroom bungalow with recent upgrades and full basement. The oversized 2 car attached garage has been converted to a farm product processing area, but could easily be converted back to a garage. The developed farm yard includes a 40'x80' steel clad shop/barn with 220v power. Spread out on the grounds are 9 steel corrals with 4 automatic stock waterers and several open-faced animal shelters in size 24'x40' and 24'x50'.