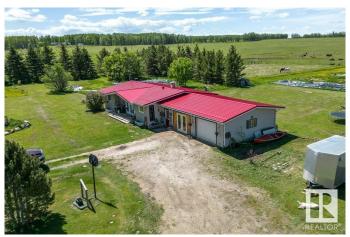

## \$595,000

4 Bedroom, 2.00 Bathroom, 1,270 sqft Rural on 159.01 Acres

None, Rural Yellowhead, AB

Make your ranching dreams come true in Yellowhead County! This unique property is situated on a dead end road just 2 minutes from pavement, and 4km south of Chip Lake near Wildwood. The south quarter features a 3-bedroom, 2.5 bathroom bungalow with recent upgrades and full basement. The oversized 2 car attached garage has been converted to a farm product processing area, but could easily be converted back to a garage. The developed farm yard includes a 40'x80' steel clad shop/barn with 220v power. Spread out on the grounds are 9 steel corrals with 4 automatic stock waterers and several open-faced animal shelters in size 24'x40' and 24'x50'.