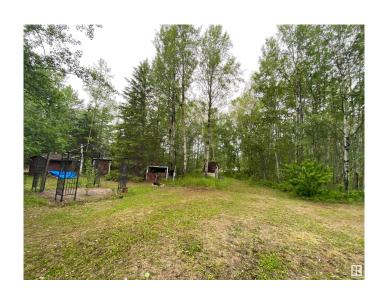

# \$120,000

0 Bedroom, 0.00 Bathroom, Rural on 0.50 Acres

Warwa Estates, Rural Lac Ste. Anne County, AB

This great Pie shape lot in a quiet Cul-de-Sac is located close to Lake Lac St Anne. Enjoy Winter and Summer Activities at the Lake, with plenty of Recreation close by as a Weekend Cottage or Build your Dream home on this great Lot. Power is already hooked up in the lot.

## **Exterior**

Exterior Features Boating, Cul-De-Sac