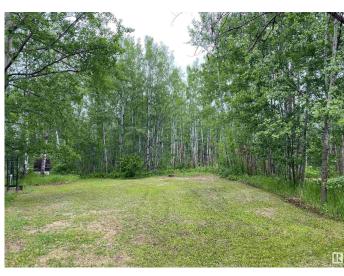

# \$120,000

0 Bedroom, 0.00 Bathroom, Rural on 0.50 Acres

Warwa Estates, Rural Lac Ste. Anne County, AB

This great Pie shape lot in a quiet Cul-de-Sac is located close to Lake Lac St Anne. Enjoy Winter and Summer Activities at the Lake, with plenty of Recreation close by as a Weekend Cottage or Build your Dream home on this great Lot. Power is already hooked up in the lot.

## **Exterior**

Exterior Features Boating, Cul-De-Sac