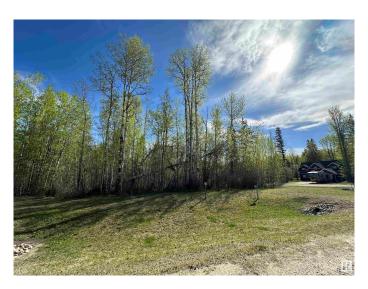

### \$60,000

0 Bedroom, 0.00 Bathroom, Rural on 0.18 Acres

Silver Sands, Rural Lac Ste. Anne County, AB

Located in the Summer Village of Silver Sands, Lake Isle, AB. Large corner lot to develop that perfect lake home or cabin. Quiet and serene country residential subdivision. All lots have walking access to lake.

Underground Gas, Electric service to lot line. Nature Reserve lines back of Poppy Place lots so plenty of privacy for those memorable campfire nights under the stars. Minutes away from Silver Sands Golf Course and public Boat Launch.

### **Exterior**

Exterior Features Backs Onto Park/Trees, Boating, Corner Lot, Cul-De-Sac, Environmental

Reserve, Flat Site, Golf Nearby, Lake Access Property, No Back Lane,

No Through Road, Treed Lot