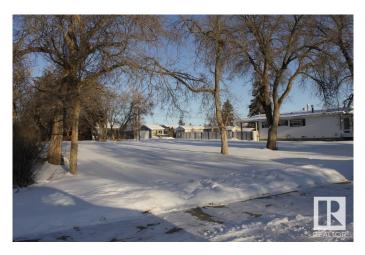

## \$89,900

0 Bedroom, 0.00 Bathroom, Single Family on 0.00 Acres

Tofield, Tofield, AB

DOUBLE LOT! Build your home and garage/shop and still have lots of room for your RV, boat, etc...Rare find in Tofield -Double lot in mature area of town just a short walk to the arena, curling club and fair grounds and to the library and shopping. Lot measures 100 ft x 140 ft. The Town of Tofield offers a RESIDENTIAL TAX INCENTIVE for new construction (75/50/25). Tofield has two schools, a health centre, medical clinic, pharmacies, dental offices, plus many other businesses. Situated only 30 minutes from Edmonton and Sherwood Park and 45 minutes from the Edmonton International Airport (YEG). Welcome to Tofield, Welcome home!

#### Exterior

| Exterior Features | Back Lane, Playground Nearby, Shopping Nearby |
|-------------------|-----------------------------------------------|
| Lot Description   | 100 ft x 140 ft                               |