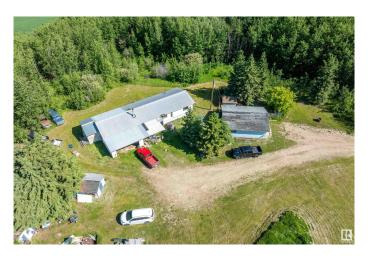

#### \$219,000

3 Bedroom, 0.50 Bathroom, 1,228 sqft Rural on 3.95 Acres

None, Rural Wetaskiwin County, AB

Amazing Opportunity! Lot Value for 3.95
Acres, tucked nicely and conveniently off Hwy
13. Only minutes to the Pigeon Lake and well
under an hour to south Edmonton. There is a
modular home that could be removed, the
services capped and the possibilities are
endless. There is a detached garage with
power, heat and cement floor. There is also
services from a previous residence that has
been removed years ago. Ideal for a future
shop. Tons of potential await you in
Wetaskiwin County.

### **Amenities**

Features Workshop

#### **Exterior**

Exterior Modular

Exterior Features Golf Nearby, No Through Road, Not Landscaped, Private Setting,

Schools, Shopping Nearby, Sloping Lot, Treed Lot

Construction Modular

Foundation See Remarks