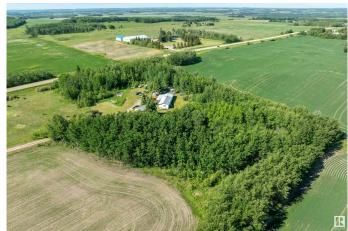

#### \$219,000

3 Bedroom, 0.50 Bathroom, 1,228 sqft Rural on 3.95 Acres

None, Rural Wetaskiwin County, AB

Amazing Opportunity! Lot Value for 3.95
Acres, tucked nicely and conveniently off Hwy
13. Only minutes to the Pigeon Lake and well
under an hour to south Edmonton. There is a
modular home that could be removed, the
services capped and the possibilities are
endless. There is a detached garage with
power, heat and cement floor. There is also
services from a previous residence that has
been removed years ago. Ideal for a future
shop. Tons of potential await you in
Wetaskiwin County.

# **Community Information**

Address 274032a Hwy 13

Area Rural Wetaskiwin County

Subdivision None

City Rural Wetaskiwin County

County ALBERTA

Province AB

Postal Code T9A 1W8