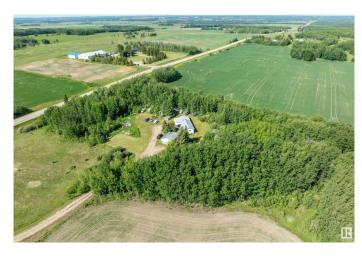

#### \$219,000

3 Bedroom, 0.50 Bathroom, 1,228 sqft Rural on 3.95 Acres

None, Rural Wetaskiwin County, AB

Amazing Opportunity! Lot Value for 3.95
Acres, tucked nicely and conveniently off Hwy
13. Only minutes to the Pigeon Lake and well
under an hour to south Edmonton. There is a
modular home that could be removed, the
services capped and the possibilities are
endless. There is a detached garage with
power, heat and cement floor. There is also
services from a previous residence that has
been removed years ago. Ideal for a future
shop. Tons of potential await you in
Wetaskiwin County.

# **Community Information**

Address 274032a Hwy 13

Area Rural Wetaskiwin County

Subdivision None

City Rural Wetaskiwin County

County ALBERTA

Province AB

Postal Code T9A 1W8