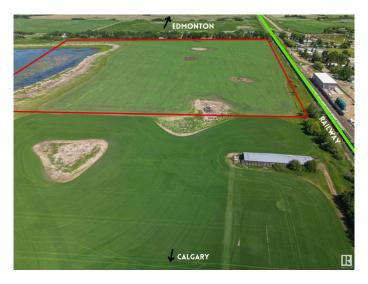

### \$3,306,000

0 Bedroom, 0.00 Bathroom, Rural on 114.00 Acres

None, Rural Red Deer County, AB

Welcome to an unparalleled investment opportunity in Penhold Alberta! Located just 10 minutes from Red Deer and conveniently positioned between Calgary and Edmonton this expansive 114-acre tract of land presents a rare chance for developers and investors to acquire prime development land with direct rail access. Strategically positioned for a variety of commercial, industrial, or mixed-use projects, this property is poised to become a cornerstone of future development in the region. Don't miss out on this unique opportunity to secure a substantial piece of land with immense development potential. Act now to invest in the future growth of Penhold, Alberta.

# **Exterior**

Exterior Features Rail Services Nearby