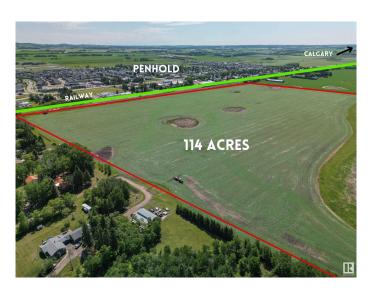

### \$3,306,000

0 Bedroom, 0.00 Bathroom, Rural on 114.00 Acres

None, Rural Red Deer County, AB

Welcome to an unparalleled investment opportunity in Penhold Alberta! Located just 10 minutes from Red Deer and conveniently positioned between Calgary and Edmonton this expansive 114-acre tract of land presents a rare chance for developers and investors to acquire prime development land with direct rail access. Strategically positioned for a variety of commercial, industrial, or mixed-use projects, this property is poised to become a cornerstone of future development in the region. Don't miss out on this unique opportunity to secure a substantial piece of land with immense development potential. Act now to invest in the future growth of Penhold, Alberta.

# **Exterior**

Exterior Features Rail Services Nearby