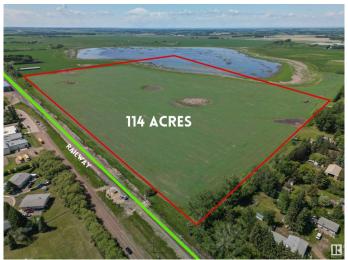

### \$3,306,000

0 Bedroom, 0.00 Bathroom, Rural on 114.00 Acres

None, Rural Red Deer County, AB

Welcome to an unparalleled investment opportunity in Penhold Alberta! Located just 10 minutes from Red Deer and conveniently positioned between Calgary and Edmonton this expansive 114-acre tract of land presents a rare chance for developers and investors to acquire prime development land with direct rail access. Strategically positioned for a variety of commercial, industrial, or mixed-use projects, this property is poised to become a cornerstone of future development in the region. Don't miss out on this unique opportunity to secure a substantial piece of land with immense development potential. Act now to invest in the future growth of Penhold, Alberta.

# **Exterior**

Exterior Features Rail Services Nearby