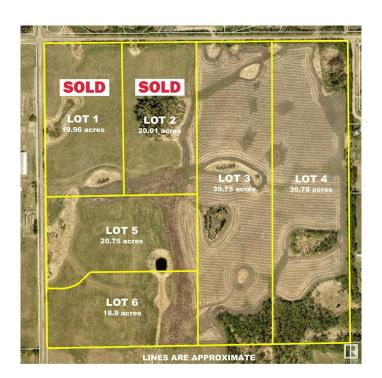

### \$379,900

0 Bedroom, 0.00 Bathroom, Rural on 18.90 Acres

None, Rural Strathcona County, AB

Located 10 minutes from town and minutes to Ardrossan schools, this 18.9 acre parcel offers a wonderful build site and a great place to build your new country home. Post and rail fencing is installed along frontage of lots.