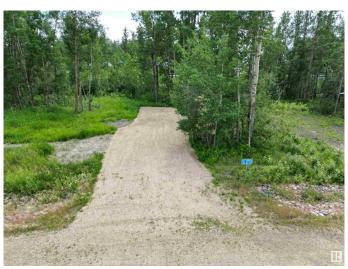

## \$157,500

0 Bedroom, 0.00 Bathroom, Rural on 0.16 Acres

None, Rural Wetaskiwin County, AB

Own your own RV lot with direct access to Pigeon Lake in a gated, private community. Lot size is 60' x 117'. Condominium Property with RV pad already constructed, and electricity and connection already made to community/municipal sewer line. Just bring your RV. It's ready to go! Common property includes the road and lake front area with 240' of lake frontage. Low condo fees of \$50/mo. Additional lots available with RV pad already built and utility connections completed. Great Opportunity to Be at the Lake at a Great Value!