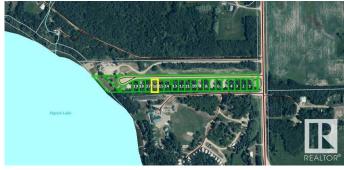

## \$157,500

0 Bedroom, 0.00 Bathroom, Rural on 0.16 Acres

None, Rural Wetaskiwin County, AB

Own your own RV lot with direct access to Pigeon Lake in a gated, private community. Lot size is 60' x 117'. Condominium Property with RV pad already constructed, and electricity and connection already made to community/municipal sewer line. Just bring your RV. It's ready to go! Common property includes the road and lake front area with 240' of lake frontage. Low condo fees of \$50/mo. Additional lots available with RV pad already built and utility connections completed. Great Opportunity to Be at the Lake at a Great Value!

## **Community Information**

Address 161 470044 Rge Rd 281
Area Rural Wetaskiwin County

Subdivision None

City Rural Wetaskiwin County

County ALBERTA

Province AB

Postal Code T0C 2C0