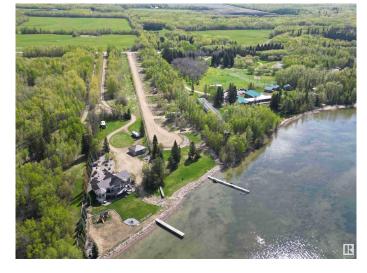

## \$157,500

0 Bedroom, 0.00 Bathroom, Rural on 0.16 Acres

None, Rural Wetaskiwin County, AB

Own your own RV lot with direct access to Pigeon Lake in a gated, private community. Lot size is 60' x 117'. Condominium Property with RV pad already constructed, and electricity and connection already made to community/municipal sewer line. Just bring your RV. It's ready to go! Common property includes the road and lake front area with 240' of lake frontage. Low condo fees of \$50/mo. Additional lots available with RV pad already built and utility connections completed. Great Opportunity to Be at the Lake at a Great Value!

## **Exterior**

Exterior Features Beach Access, Boating, Gated Community, Golf Nearby, No Through

Road, See Remarks