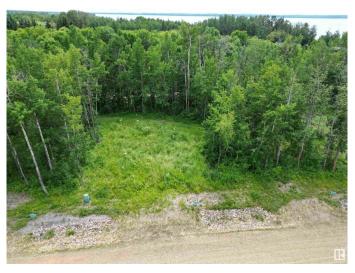

## \$130,500

0 Bedroom, 0.00 Bathroom, Rural on 0.16 Acres

None, Rural Wetaskiwin County, AB

Own your own RV lot with direct access to Pigeon Lake in a gated, private community. Lot size is 60' x 117'. Condominium Property with natural gas, electricity and sewer at the lot line. The lot has been cleared and is ready for development whether that's an RV pad or cabin. Common property includes the road and lake front area with 240' of lake frontage. Low condo fees of \$50/mo. Additional lots available with RV pad already built and utility connections completed. Great Opportunity to be at the Lake at a Great Value!