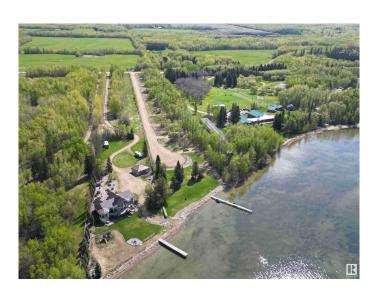

## \$130,500

0 Bedroom, 0.00 Bathroom, Rural on 0.16 Acres

None, Rural Wetaskiwin County, AB

Own your own RV lot with direct access to Pigeon Lake in a gated, private community. Lot size is 60' x 117'. Condominium Property with natural gas, electricity and sewer at the lot line. The lot has been cleared and is ready for development whether that's an RV pad or cabin. Common property includes the road and lake front area with 240' of lake frontage. Low condo fees of \$50/mo. Additional lots available with RV pad already built and utility connections completed. Great Opportunity to be at the Lake at a Great Value!

## **Exterior**

Exterior Features Beach Access, Boating, Gated Community, Golf Nearby, No Through

Road, Recreation Use, See Remarks