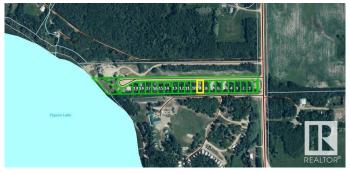

## \$130,500

0 Bedroom, 0.00 Bathroom, Rural on 0.16 Acres

None, Rural Wetaskiwin County, AB

Own your own RV lot with direct access to Pigeon Lake in a gated, private community. Lot size is 60' x 117'. Condominium Property with natural gas, electricity and sewer at the lot line. The lot has been cleared and is ready for development whether that's an RV pad or cabin. Common property includes the road and lake front area with 240' of lake frontage. Low condo fees of \$50/mo. Additional lots available with RV pad already built and utility connections completed. Great Opportunity to be at the Lake at a Great Value!

## **Community Information**

Address 133 470044 Rge Rd 281
Area Rural Wetaskiwin County

Subdivision None

City Rural Wetaskiwin County

County ALBERTA

Province AB

Postal Code T0C 2C0