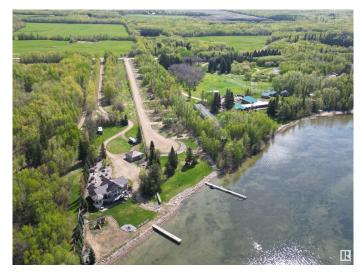

## \$130,500

0 Bedroom, 0.00 Bathroom, Rural on 0.16 Acres

None, Rural Wetaskiwin County, AB

Own your own RV lot with direct access to Pigeon Lake in a gated, private community. Lot size is 60' x 117'. Condominium Property with natural gas, electricity and sewer at the lot line. Common property includes the road and lake front area with 240' of lake frontage. Low condo fees of \$50/mo. Additional lots available with RV pads already built and utility connections completed. Great Opportunity to Be at the Lake at a Great Value!

### Exterior

Exterior Features Beach Access, Boating, Gated Community, Golf Nearby, No Through Road, Recreation Use, See Remarks