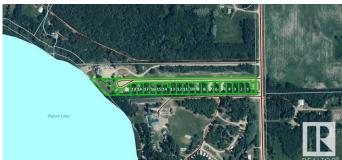

## \$130,500

0 Bedroom, 0.00 Bathroom, Rural on 0.16 Acres

None, Rural Wetaskiwin County, AB

Own your own RV lot with direct access to Pigeon Lake in a gated, private community. Lot size is 60' x 117'. Condominium Property with natural gas, electricity and sewer at the lot line. Common property includes the road and lake front area with 240' of lake frontage. Low condo fees of \$50/mo. Additional lots available with RV pads already built and utility connections completed. Great Opportunity to Be at the Lake at a Great Value!

### **Community Information**

| Address     | 137 470044 Rge Rd 281   |
|-------------|-------------------------|
| Area        | Rural Wetaskiwin County |
| Subdivision | None                    |
| City        | Rural Wetaskiwin County |
| County      | ALBERTA                 |