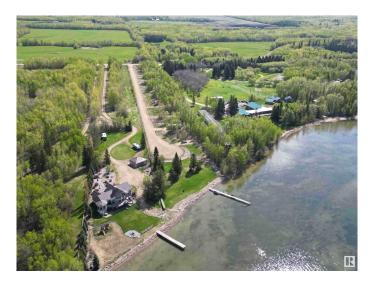

### \$153,000

0 Bedroom, 0.00 Bathroom, Rural on 0.16 Acres

None, Rural Wetaskiwin County, AB

Own your own RV lot with direct access to Pigeon Lake in a gated, private community. Lot size is 60' x 117'. Condominium Property with natural gas, electricity and sewer at the lot line. Common property includes the road and lake front area with 240' of lake frontage. Low condo fees of \$50/mo. Additional lots available with RV pad already built and utility connections completed. Great Opportunity to be at the Lake at a Great Value!

## **Exterior**

Exterior Features Beach Access, Boating, Gated Community, Golf Nearby, No Through

Road, Recreation Use, See Remarks