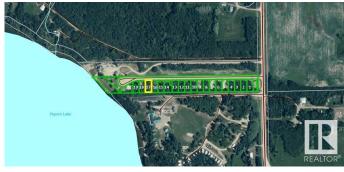

### \$153,000

0 Bedroom, 0.00 Bathroom, Rural on 0.16 Acres

None, Rural Wetaskiwin County, AB

Own your own RV lot with direct access to Pigeon Lake in a gated, private community. Lot size is 60' x 117'. Condominium Property with natural gas, electricity and sewer at the lot line. Common property includes the road and lake front area with 240' of lake frontage. Low condo fees of \$50/mo. Additional lots available with RV pad already built and utility connections completed. Great Opportunity to be at the Lake at a Great Value!

## **Community Information**

Address 165 470044 Rge Rd 281
Area Rural Wetaskiwin County

Subdivision None

City Rural Wetaskiwin County

County ALBERTA

Province AB

Postal Code T0C 2C0