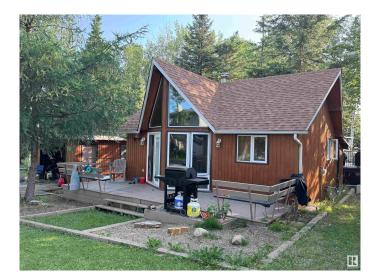

### \$440,000

3 Bedroom, 1.00 Bathroom, 589 sqft Rural on 0.19 Acres

Long Island Lake, Rural Westlock County, AB

Welcome to the best lake in northern Alberta! World renowned Long Island Lake. Wake surf capital, slalom ski course, wakeboard awesomeness. This beautiful little cottage is only a stone's throw away from the beach access for this property. The beach access has a great sandy swimming area. Utility pedestal for an RV to hook up to. 3 bedroom (1 in loft), 589 sq.ft. cottage with an open concept, kitchen, living room. Breakfast counter. Open beam vaulted ceiling. Electric fireplace. 3-piece bathroom with a shower. Patio doors off to a large deck. 12.5'x20' garage. Storage shed. 3000 gallon septic holding tank. View of the lake from the firepit area. Shared beachfront is a great place to be and is so close to this property. Spring-fed lake.

#### **Essential Information**

MLS® # E4398710 Price \$440,000

Bedrooms 3

Bathrooms 1.00

Full Baths 1

Square Footage 589

Acres 0.19

Year Built 1990

#### **Amenities**

Features Crawl Space, Deck, Exterior Walls- 2"x6", Fire Pit, Hot Water Electric,

Open Beam, Vaulted Ceiling, Vinyl Windows

#### **Exterior**

Exterior Wood

Exterior Features Beach Access, Boating, Lake View, Landscaped, No Back Lane, No

Through Road, Not Fenced

Construction Wood

Foundation Concrete Perimeter