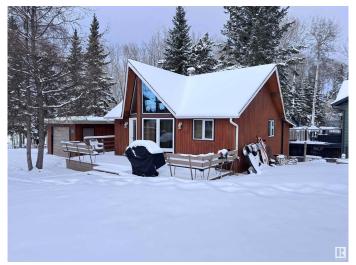

### \$440,000

3 Bedroom, 1.00 Bathroom, 589 sqft Rural on 0.19 Acres

Long Island Lake, Rural Westlock County, AB

Welcome to the best lake in northern Alberta! World renowned Long Island Lake. Wake surf capital, slalom ski course, wakeboard awesomeness. This beautiful little cottage is only a stone's throw away from the beach access for this property. The beach access has a great sandy swimming area. Utility pedestal for an RV to hook up to. 3 bedroom (1 in loft), 589 sq.ft. cottage with an open concept, kitchen, living room. Breakfast counter. Open beam vaulted ceiling. Electric fireplace. 3-piece bathroom with a shower. Patio doors off to a large deck. 12.5'x20' garage. Storage shed. 3000 gallon septic holding tank. View of the lake from the firepit area. Shared beachfront is a great place to be and is so close to this property. Spring-fed lake.

#### **Amenities**

Features Crawl Space, Deck, Exterior Walls- 2"x6", Fire Pit, Hot Water Electric,

Open Beam, Vaulted Ceiling, Vinyl Windows

#### **Exterior**

Exterior Wood

Exterior Features Beach Access, Boating, Lake View, Landscaped, No Back Lane, No

Through Road, Not Fenced

Construction Wood

Foundation Concrete Perimeter