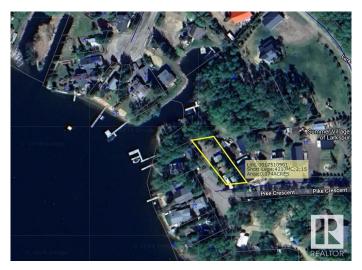

## **Community Information**

Address 14 Pike Crescent

Area Rural Westlock County

Subdivision Long Island Lake

City Rural Westlock County

County ALBERTA

Province AB

Postal Code T0G 1S0

#### **Exterior**

Exterior Wood

Exterior Features Beach Access, Boating, Lake View, Landscaped, No Back Lane, No

Through Road, Not Fenced

Construction Wood

Foundation Concrete Perimeter