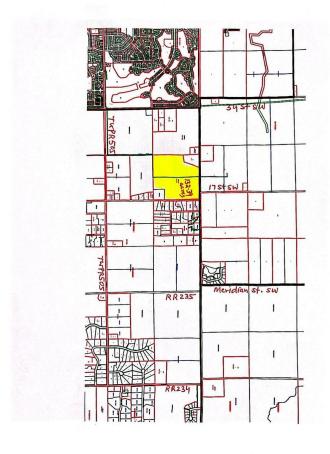

## \$3,958,461

0 Bedroom, 0.00 Bathroom, Rural on 132.39 Acres

None, Rural Leduc County, AB

132.39 acres, more or less, located on TWPR 510 Between RR 241 & 240 in Leduc County. It is extremely well located excellent piece of land just steps east of city of Beaumont, on SW Corner of TWPR 510 and RR 240. It is a great holding property for future developments situated only two minutes east of Beaumont's Colonial golf course and only five minutes to Eagle Rock Golf course on RR 234 & TWPR 510. Easy Access to city of Beaumont, City of Edmonton south side, South Edmonton shopping establishments, 15 minutes to Edmonton International Airport and Nisku and city of Leduc Industrial Business parks. It is Certainly a great investment for future developments.