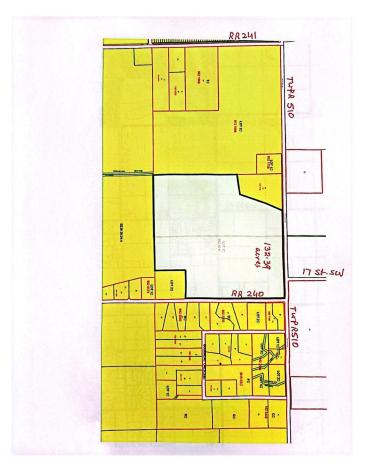

## \$3,958,461

0 Bedroom, 0.00 Bathroom, Rural on 132.39 Acres

None, Rural Leduc County, AB

132.39 acres, more or less, located on TWPR 510 Between RR 241 & 240 in Leduc County. It is extremely well located excellent piece of land just steps east of city of Beaumont, on SW Corner of TWPR 510 and RR 240. It is a great holding property for future developments situated only two minutes east of Beaumont's Colonial golf course and only five minutes to Eagle Rock Golf course on RR 234 & TWPR 510. Easy Access to city of Beaumont, City of Edmonton south side, South Edmonton shopping establishments, 15 minutes to Edmonton International Airport and Nisku and city of Leduc Industrial Business parks. It is Certainly a great investment for future developments.