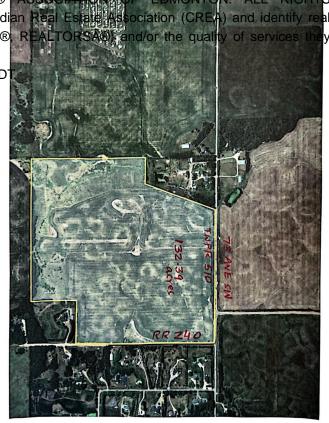

## \$3,958,461

0 Bedroom, 0.00 Bathroom, Rural on 132.39 Acres

None, Rural Leduc County, AB

132.39 acres, more or less, located on TWPR 510 Between RR 241 & 240 in Leduc County. It is extremely well located excellent piece of land just steps east of city of Beaumont, on SW Corner of TWPR 510 and RR 240. It is a great holding property for future developments situated only two minutes east of Beaumont's Colonial golf course and only five minutes to Eagle Rock Golf course on RR 234 & TWPR 510. Easy Access to city of Beaumont, City of Edmonton south side, South Edmonton shopping establishments, 15 minutes to Edmonton International Airport and Nisku and city of Leduc Industrial Business parks. It is Certainly a great investment for future developments.