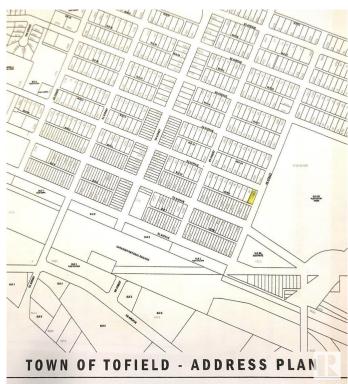

### \$29,900

0 Bedroom, 0.00 Bathroom, Single Family on 0.00 Acres

Tofield, Tofield, AB

50' x 140' corner lot in the charming community of Tofield! Zoned residential- low density, allowing for single family home or duplex. \*\*Town of Tofield is offering a residential tax rebate for new builds! Lot is within walking distance to recreational grounds (arena, curling rink, ball diamonds, splash park, pump track, gym, rodeo grounds) and schools. A must see !!!

## **Community Information**

Address 4803 53 Avenue

Area Tofield
Subdivision Tofield
City Tofield

County ALBERTA

Province AB

Postal Code T0B 4J0