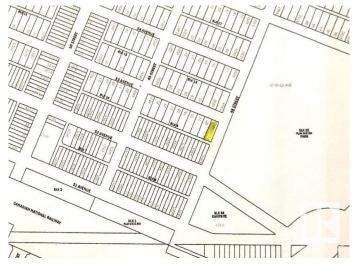

### \$29,900

0 Bedroom, 0.00 Bathroom, Single Family on 0.00 Acres

Tofield, Tofield, AB

50' x 140' corner lot in the charming community of Tofield! Zoned residential- low density, allowing for single family home or duplex. \*\*Town of Tofield is offering a residential tax rebate for new builds! Lot is within walking distance to recreational grounds (arena, curling rink, ball diamonds, splash park, pump track, gym, rodeo grounds) and schools. A must see !!!

## **Community Information**

Address 4803 53 Avenue

Area Tofield
Subdivision Tofield
City Tofield

County ALBERTA

Province AB

Postal Code T0B 4J0