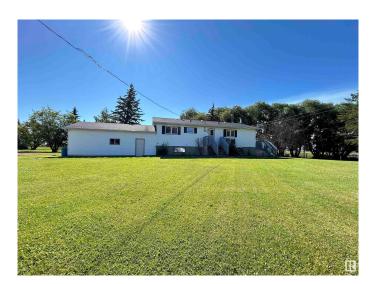

#### \$440,000

4 Bedroom, 2.50 Bathroom, 1,221 sqft Rural on 16.54 Acres

None, Rural Westlock County, AB

Welcome to your DREAM rural retreat! This expansive 16.54-acre parcel, located on the edge of the charming community of Dapp, offers the perfect blend of tranquility and convenience. The property features a solid raised bungalow with over 1200 sq ft of comfortable living space, including 4 spacious bedrooms with 3 baths. The mature yard boasts beautiful large willows, providing privacy, protection, and ample shade. Enjoy the benefits of municipal water and sewer services, complemented by a free-flowing artisan well. The land is fenced and cross-fenced. Additional highlights include an attached garage, a pole shed, a livestock shelter, and multiple outbuildings. This property is a rare find, combining the best of country living with modern amenities. Only 15 minutes to Westlock!

### **Essential Information**

MLS® # E4400503 Price \$440,000

Bedrooms 4

Bathrooms 2.50

Full Baths 2

Half Baths 1

Square Footage 1,221

Acres 16.54 Year Built 1980 Type Rural