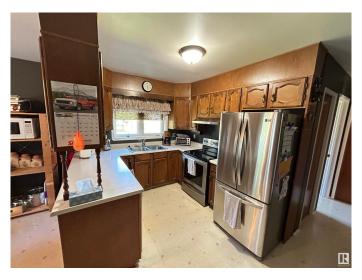

#### \$440,000

4 Bedroom, 2.50 Bathroom, 1,221 sqft Rural on 16.54 Acres

None, Rural Westlock County, AB

Welcome to your DREAM rural retreat! This expansive 16.54-acre parcel, located on the edge of the charming community of Dapp, offers the perfect blend of tranquility and convenience. The property features a solid raised bungalow with over 1200 sq ft of comfortable living space, including 4 spacious bedrooms with 3 baths. The mature yard boasts beautiful large willows, providing privacy, protection, and ample shade. Enjoy the benefits of municipal water and sewer services, complemented by a free-flowing artisan well. The land is fenced and cross-fenced. Additional highlights include an attached garage, a pole shed, a livestock shelter, and multiple outbuildings. This property is a rare find, combining the best of country living with modern amenities. Only 15 minutes to Westlock!

#### Interior

Interior Features ensuite bathroom

Heating Forced Air-1, Natural Gas

Stories 2

Has Basement Yes

Basement Full, Partially Finished