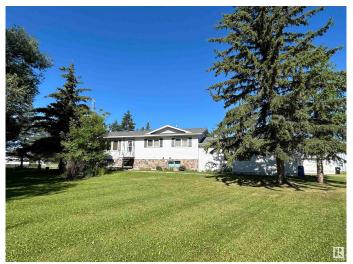

#### \$440,000

4 Bedroom, 2.50 Bathroom, 1,221 sqft Rural on 16.54 Acres

None, Rural Westlock County, AB

Welcome to your DREAM rural retreat! This expansive 16.54-acre parcel, located on the edge of the charming community of Dapp, offers the perfect blend of tranquility and convenience. The property features a solid raised bungalow with over 1200 sq ft of comfortable living space, including 4 spacious bedrooms with 3 baths. The mature yard boasts beautiful large willows, providing privacy, protection, and ample shade. Enjoy the benefits of municipal water and sewer services, complemented by a free-flowing artisan well. The land is fenced and cross-fenced. Additional highlights include an attached garage, a pole shed, a livestock shelter, and multiple outbuildings. This property is a rare find, combining the best of country living with modern amenities. Only 15 minutes to Westlock!

### **Essential Information**

MLS® # E4400503 Price \$440,000

Bedrooms 4

Bathrooms 2.50

Full Baths 2

Half Baths 1

Square Footage 1,221

Acres 16.54 Year Built 1980 Type Rural