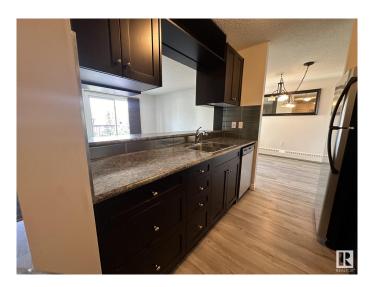

## \$229,000

2 Bedroom, 2.00 Bathroom, 936 sqft Condo / Townhouse on 0.00 Acres

Queen Mary Park, Edmonton, AB

RENOVATED AND MOVE IN READY AMAZING SPACE OVER LOOKING THE INNER COURTYARD AND IN THE HEART OF THE BREWERY DISTRICT!!! FABULOUS TOP FLOOR CORNER UNIT in "THE POINTE II"! This is an impressive quality renovated & spacious 2 bedroom 2 bathroom top floor QUIET corner unit that has large sized living areas. The space features plank flooring, lots of closet and storage space, bedrooms that will fit queen and king beds, in suite laundry, beautiful kitchen with stainless appliances and a serving window with an eating bar, spacious living room with a large deck and a large dinning area. The 2 bedrooms are at opposite ends of the suite so great for privacy. An impressive and a must see apartment!