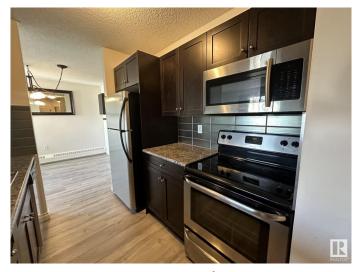

## \$229,000

2 Bedroom, 2.00 Bathroom, 936 sqft Condo / Townhouse on 0.00 Acres

Queen Mary Park, Edmonton, AB

RENOVATED AND MOVE IN READY AMAZING SPACE OVER LOOKING THE INNER COURTYARD AND IN THE HEART OF THE BREWERY DISTRICT!!! FABULOUS TOP FLOOR CORNER UNIT in "THE POINTE II"! This is an impressive quality renovated & spacious 2 bedroom 2 bathroom top floor QUIET corner unit that has large sized living areas. The space features plank flooring, lots of closet and storage space, bedrooms that will fit queen and king beds, in suite laundry, beautiful kitchen with stainless appliances and a serving window with an eating bar, spacious living room with a large deck and a large dinning area. The 2 bedrooms are at opposite ends of the suite so great for privacy. An impressive and a must see apartment!

# Interior

Interior Features ensuite bathroom

Appliances Dishwasher-Built-In, Dryer, Hood Fan, Refrigerator, Stove-Electric,

Washer

Heating Baseboard, Natural Gas, Water